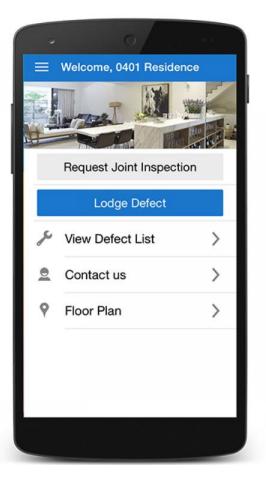

## **LODGING DEFECTS**

|                             | 🖬 🔰 🖆 📶 86% 🗎 08:16               | , 🖻 | <b>\$</b> \$ \$ <b>1</b> \$ 6%   | 08:16 | a 46+ 8                                  | 86% 🗖 08:16 |
|-----------------------------|-----------------------------------|-----|----------------------------------|-------|------------------------------------------|-------------|
| ← Lodge Defect              | $\leftarrow$ Bedrm 2 Q            | ←   | Air Conditioner - ducted air con | Q     | Lodge Defect                             | Ē           |
| Select Location<br>Step 1/4 | Select Defect Type<br>Step 2/4    |     | Select Description<br>Step 3/4   |       | Optional Info<br>Final Step              |             |
| A/C Ledge                   | Air Conditioner - Condensing unit | lea | king                             |       | LOCATION<br>Bedrm 2                      |             |
| Bath 2                      | Air Conditioner - ducted air con  | Ot  | her                              |       | TYPE<br>Air Conditioner - ducted air con |             |
| Bedrm 2                     | Air Conditioner - FCU             |     |                                  |       | DESCRIPTION<br>leaking                   |             |
| Dining                      | Appliances - Fridge               |     |                                  |       | Take Picture                             | 0           |
| Kitchen                     | Appliances - Gas Hob              |     |                                  |       | DONE                                     |             |
| Living                      | Appliances - Hood                 |     |                                  |       |                                          |             |
| Master Bath                 | Appliances - Induction Hob        |     |                                  |       |                                          |             |
| Master Bedrm                | Appliances - Microwave Oven       |     |                                  |       |                                          |             |
| Private Enclosed Space      | Appliances - Oven                 |     |                                  |       |                                          |             |
| Other                       | Appliances - Washer cum Dryer     |     |                                  |       |                                          |             |
|                             | Appliances - Water Heater         |     |                                  |       |                                          |             |
|                             | Carpentry - Cabinets              |     |                                  |       |                                          |             |