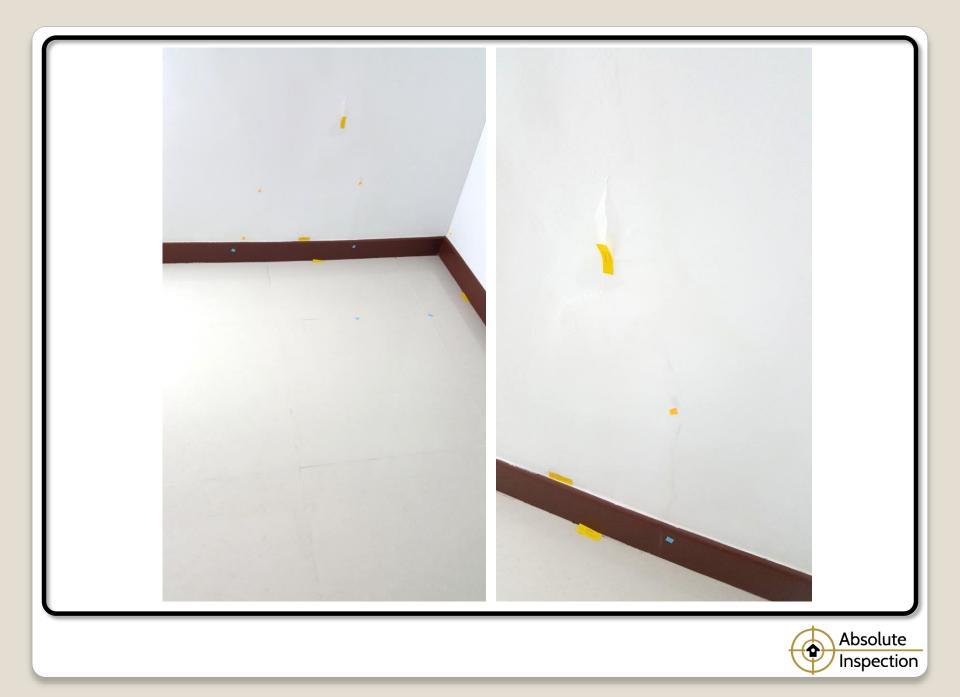

## **AREAS OF INSPECTION**

- Misalignment / Unevenness
- Missing items
- Functionality
- Surface damage