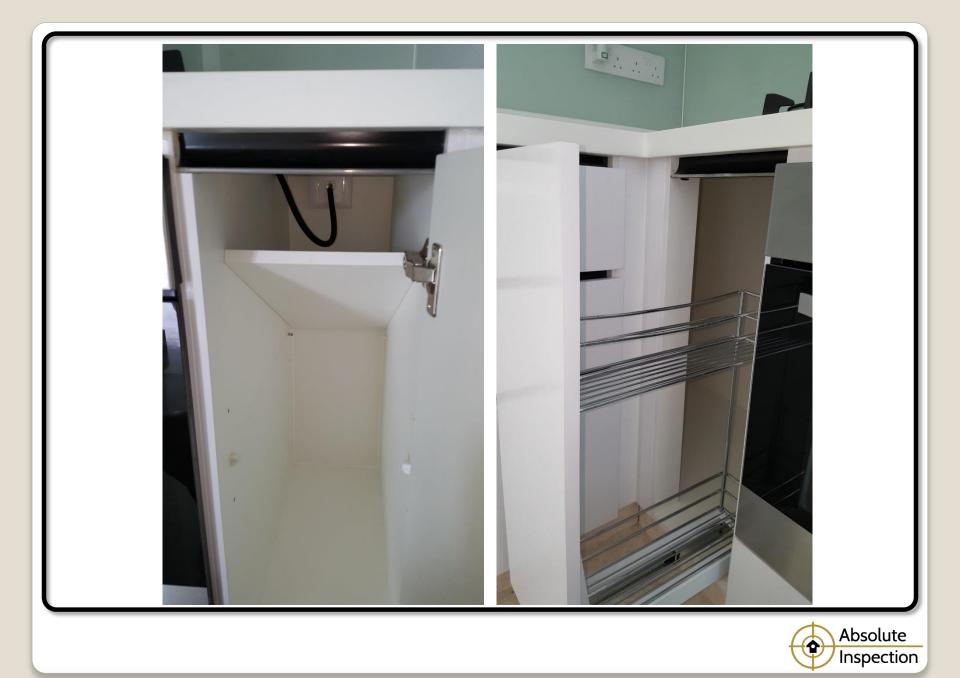

## **AREAS OF INSPECTION**

- Misalignment / Unevenness
- Missing items
- Functionality
- Surface damage