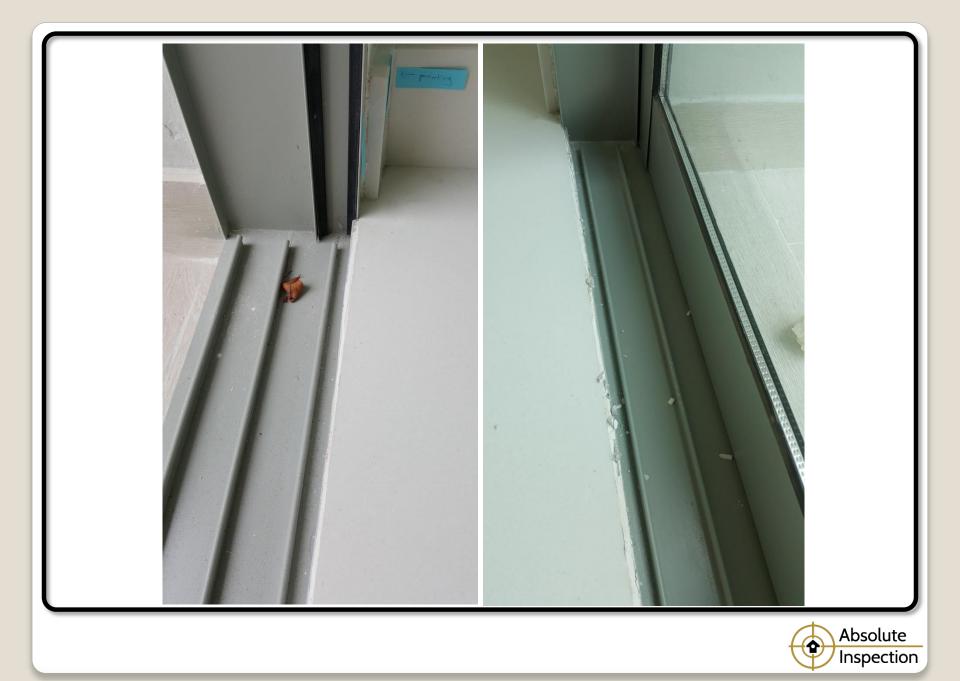

### Floor

- Internal Walls
- Ceiling
- Doors
- Windows
- M&E Fittings
- Other Components

## **AREAS OF INSPECTION**

- Misalignment / Unevenness
- Missing items
- Functionality
- Surface damage