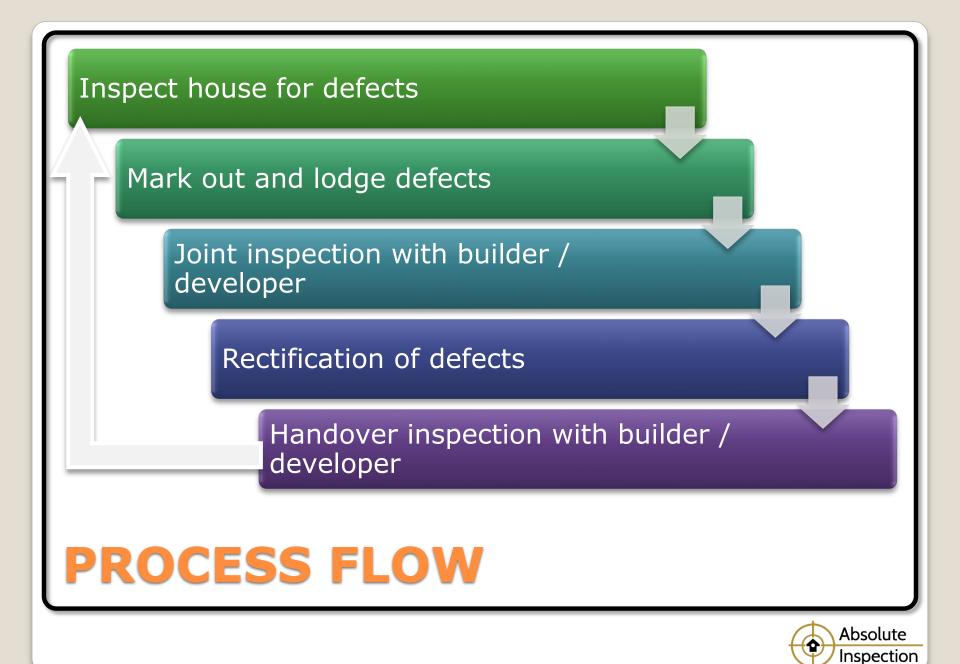

### SELECTING A PROFESSIONAL INSPECTION COMPANY

- Conducting 1<sup>st</sup> round of defects inspection upon key collection by owner,
- Assist the owner to mark out defects, prepare and submit defects list to developer,
- Run through the list of defects with developer and builder in 2<sup>nd</sup> inspection,
- Conducting 3<sup>rd</sup> inspection (after developer has finished all rectification works) to ensure that all defects have been satisfactorily rectified.

### SELECTING A PROFESSIONAL INSPECTION COMPANY