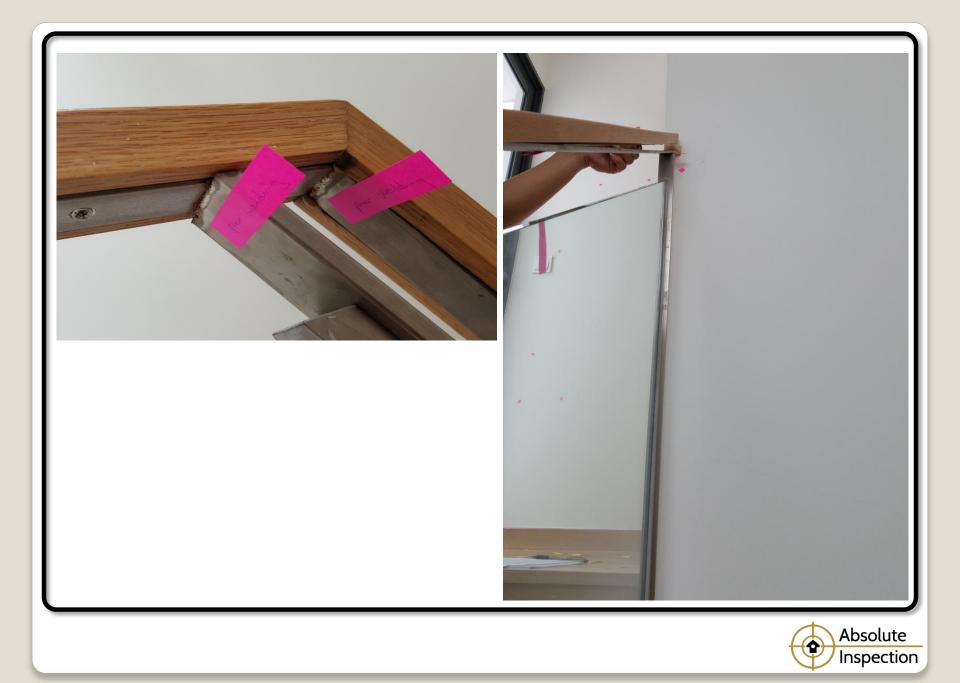

### Floor

- Internal Walls
- Ceiling
- Doors
- Windows
- M&E Fittings
- Other Components

## **AREAS OF INSPECTION**

- Misalignment / Unevenness
- Missing items
- Functionality
- Surface damage