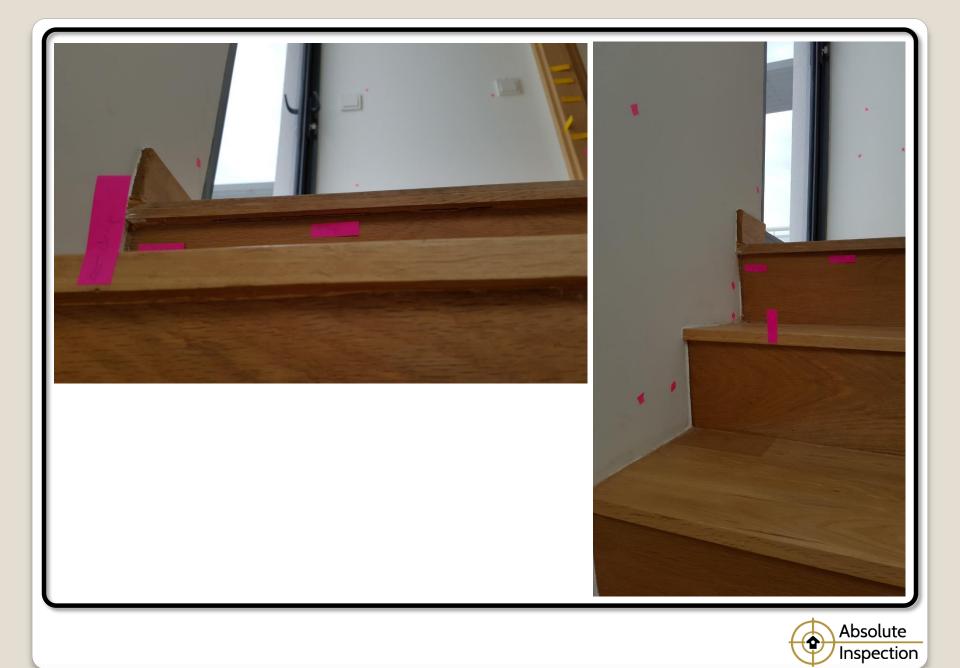

## **AREAS OF INSPECTION**

- Misalignment / Unevenness
- Missing items
- Functionality
- Surface damage