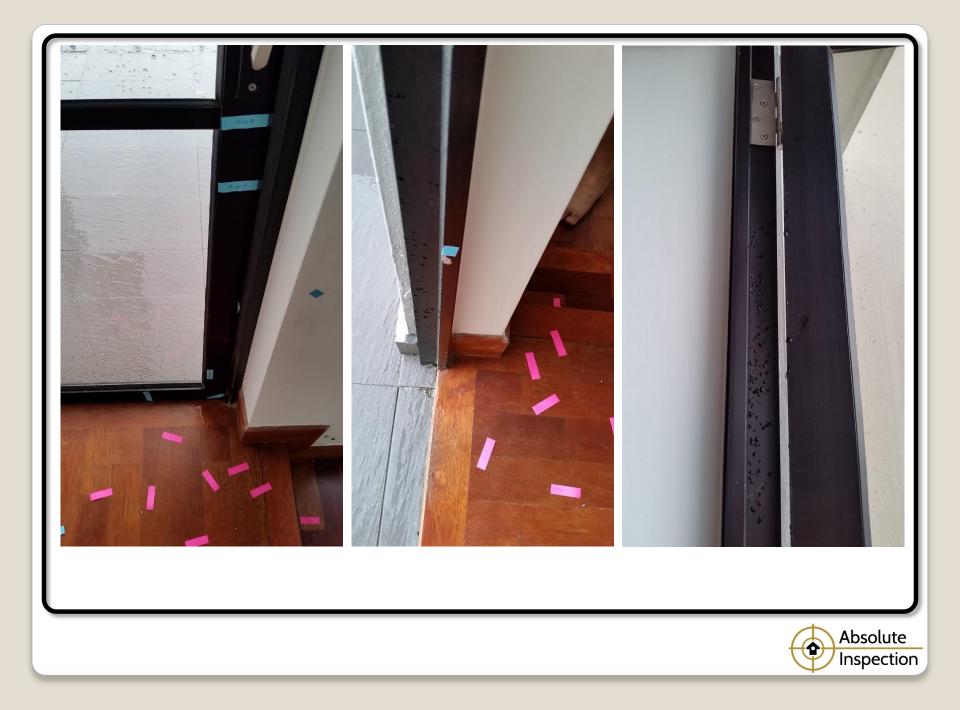

## **AREAS OF INSPECTION**

- Misalignment / Unevenness
- Missing items
- Functionality
- Surface damage