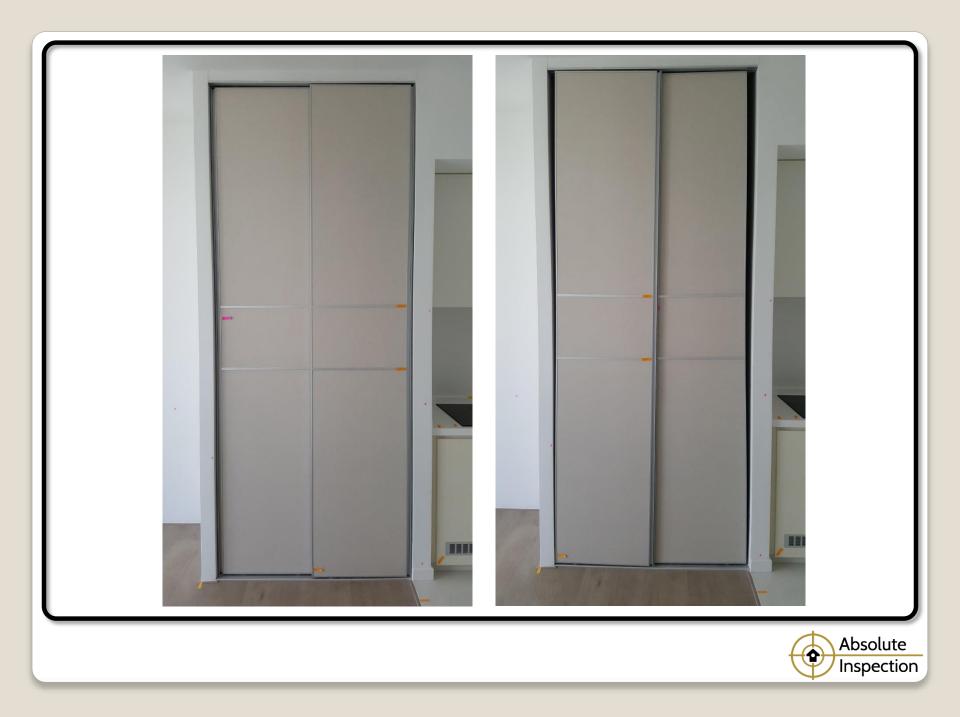

## **AREAS OF INSPECTION**

- Misalignment / Unevenness
- Missing items
- Functionality
- Surface damage