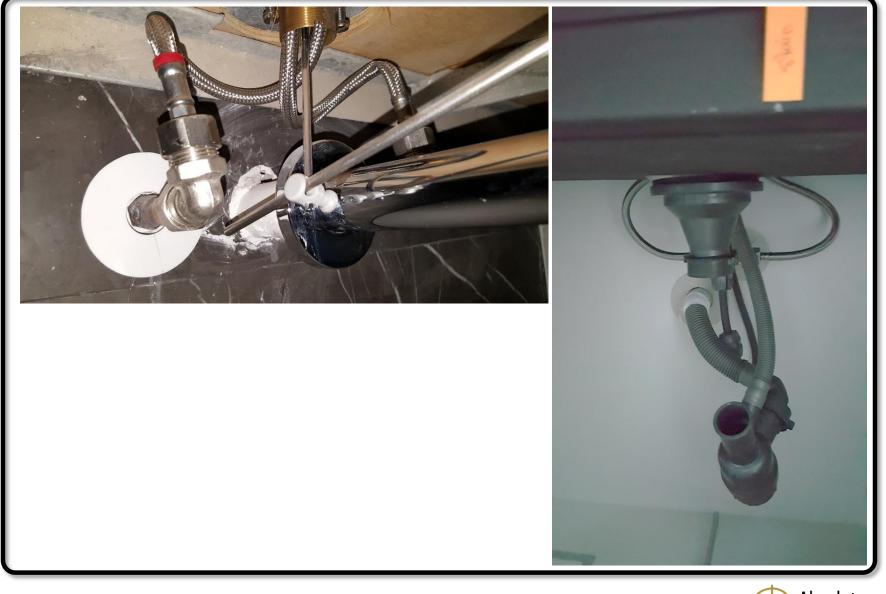

## **AREAS OF INSPECTION**

- Misalignment / Unevenness
- Missing items
- Functionality
- Surface damage