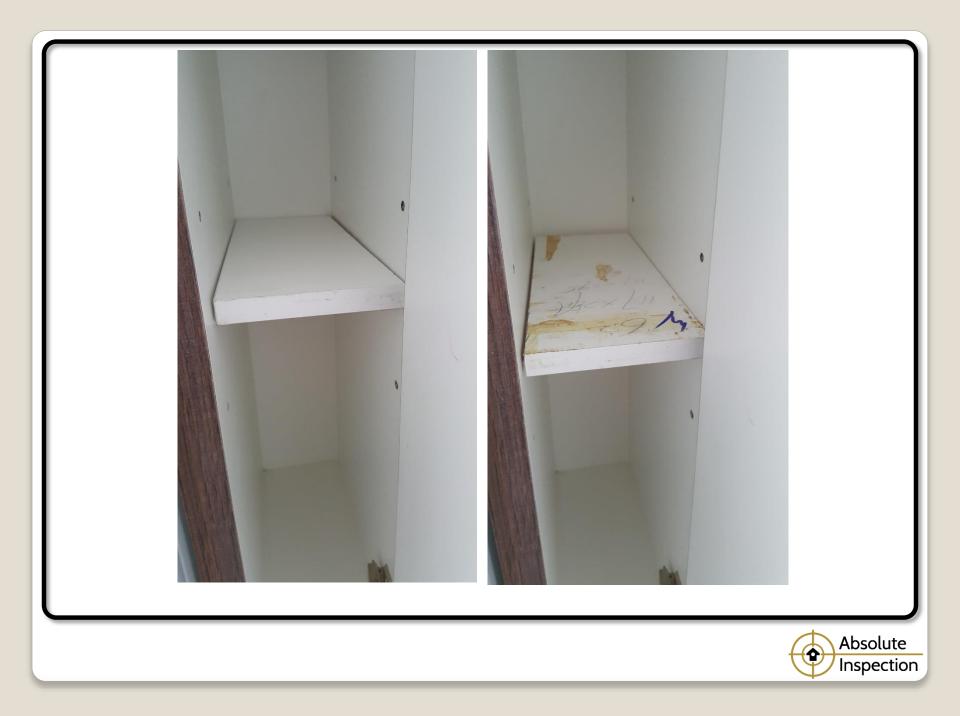

## **AREAS OF INSPECTION**

- Misalignment / Unevenness
- Missing items
- Functionality
- Surface damage