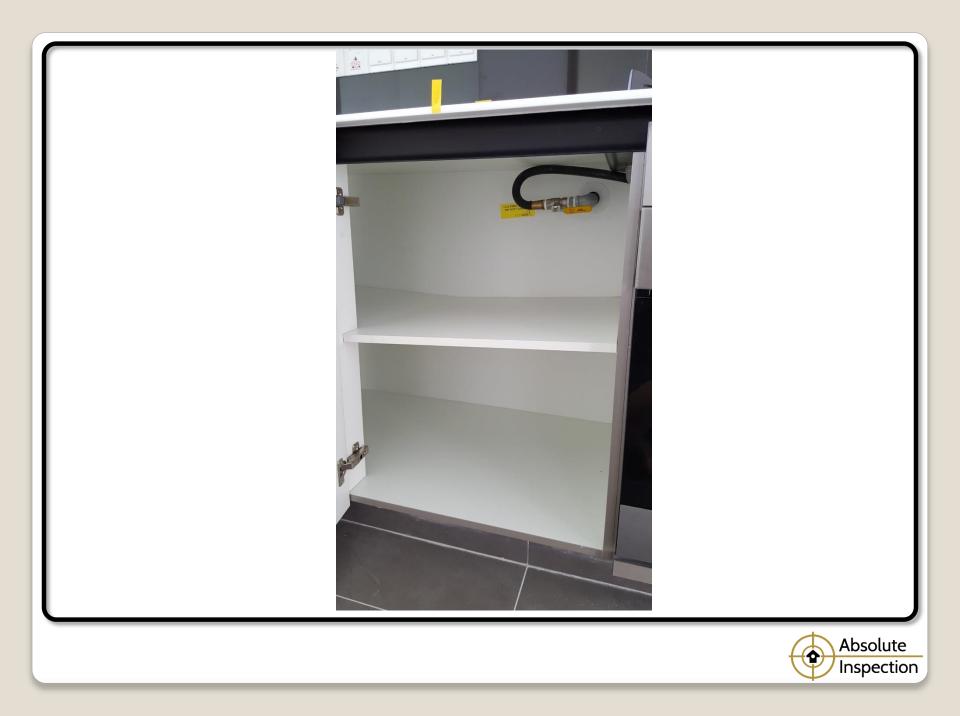

## **AREAS OF INSPECTION**

- Misalignment / Unevenness
- Missing items
- Functionality
- Surface damage