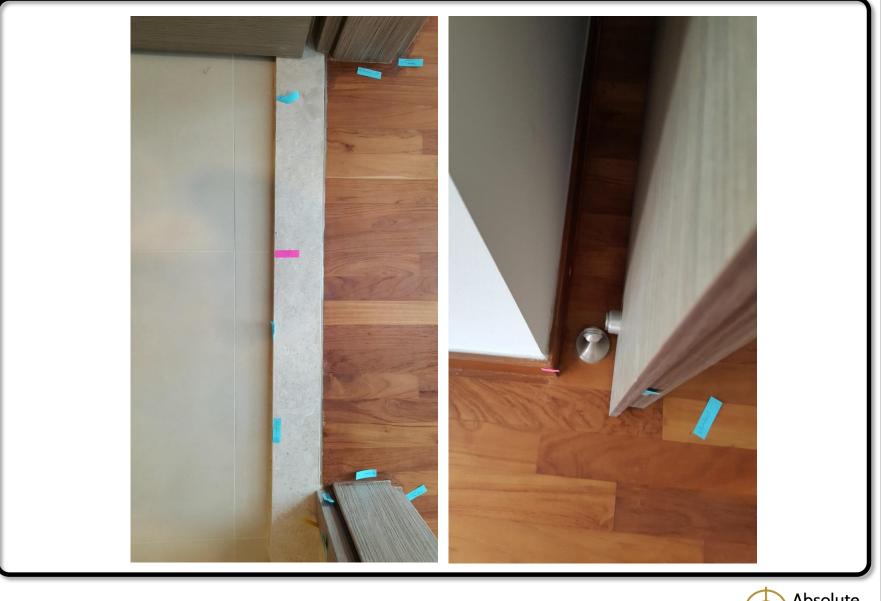

### Floor

- Internal Walls
- Ceiling
- Doors
- Windows
- M&E Fittings
- Other Components

## **AREAS OF INSPECTION**

- Misalignment / Unevenness
- Missing items
- Functionality
- Surface damage