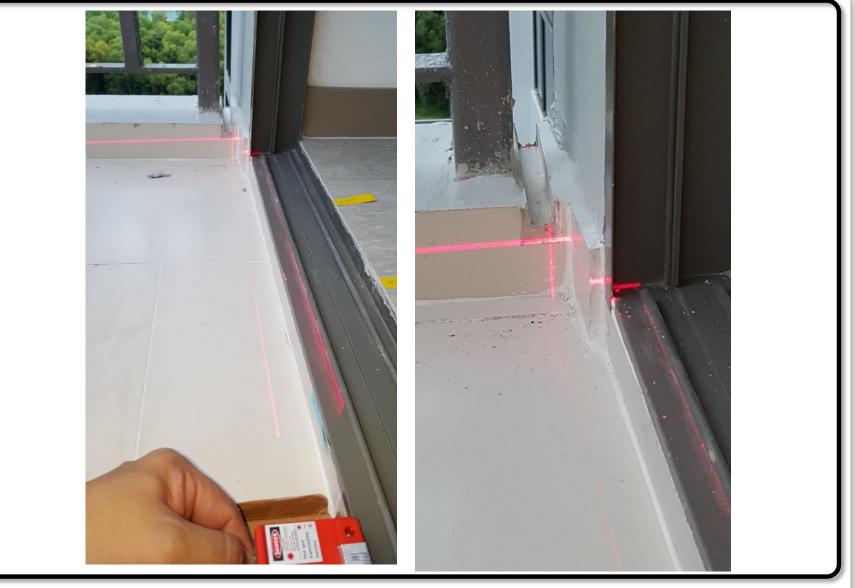

## **AREAS OF INSPECTION**

- Misalignment / Unevenness
- Missing items
- Functionality
- Surface damage