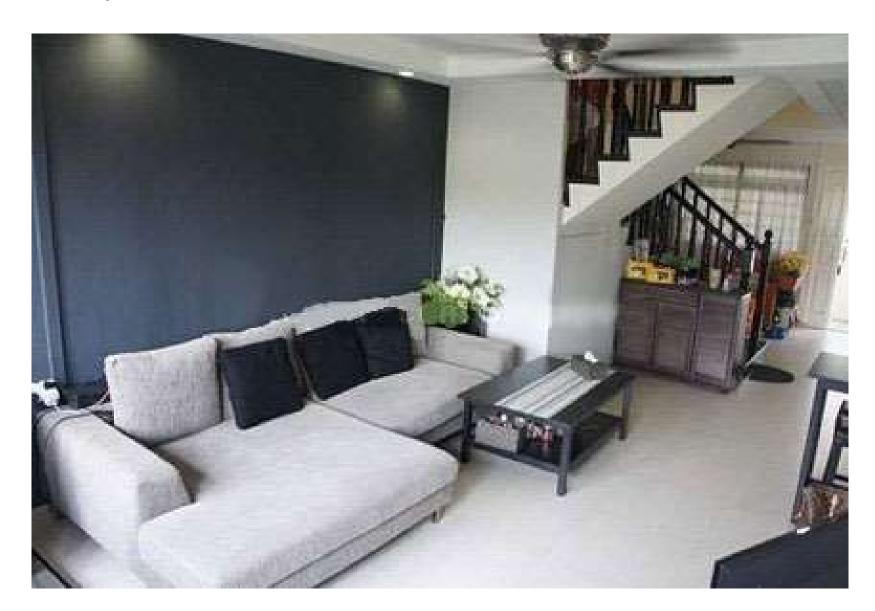

## Living room

- Sofa must be supported by a wall
- No door or window behind sofa or chair
- No seat under a beam
- No sharp angle of any wall pointing to sitting area
- No corner of shelves pointing to sofa or chair
- No furniture obstructing path from front door
- No big mirror (affect qi circulation and impact harmony)
- Nice view looking outside windows