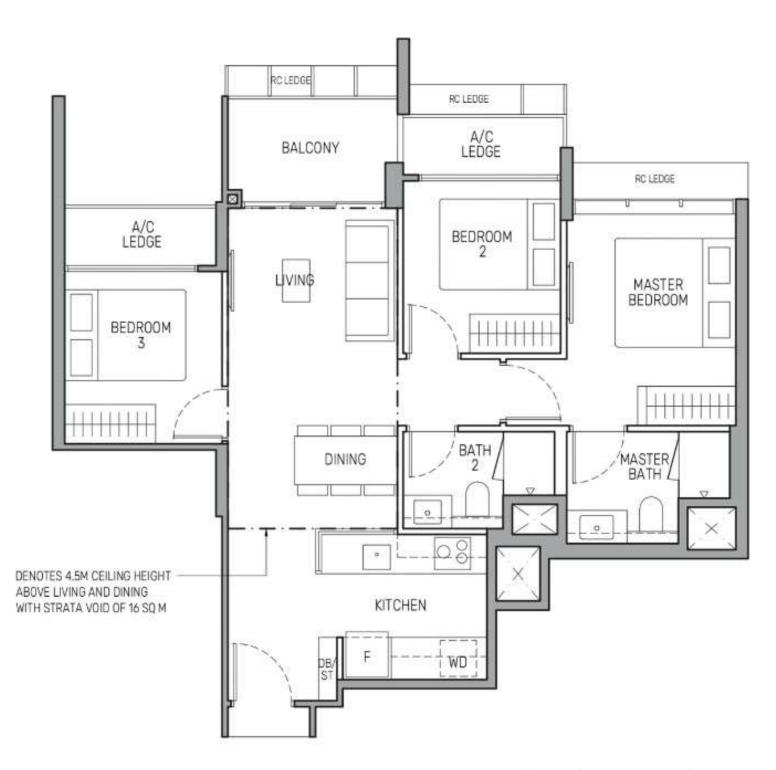

loor



#### Kitchen

- No electricity pylon outside kitchen
- No toilet above the kitchen
- No door behind food preparation table
- Stove backed by a wall, not in the middle of kitchen
- Stove not share a wall with, below or face the toilet
- Stove not in a dead corner, no beam above it
- Stove not next to the sink (separate fire and water)
- Store all knives, scissors, cutleries, tableware and cookware



### **Exercise: Reading floorplans**

1. Study the floorplans provided

2. State the good and bad points of each floorplan

### **Case study: Petit Jervois**













### Case study: DUO Residences (1-bedroom, 1+1 study)







### Case study: DUO Residences (2-bedroom)





### Case study: PineTree Hill (3-bedroom)



Property Club Singapore © 2023

### **Case study: The Myst**





Property Club Singapore © 2023

### Case study: Caribbean At Keppel Bay (2-bedroom)



Case study: Caribbean At Keppel Bay (3-bedroom)





- Ancient Chinese culture with both art and science
- Environment, architecture and interior design
- Qi (气) from heaven, earth and buildings
- Harness Sheng Qi (生气) and avoid Sha Qi (煞气)
- Harmony between nature and human for health and fortune

葬者乘生氣也。氣乘風則散,界水則止。 古人聚之使不散,行之使之有止,故謂之風水。

- 郭璞《葬經》

Qi is dispersed by the wind and collected at the boundaries of water

#### **HERS**

**H** ouse

**E** nvironment

R esident

S chedule





#### Schedule

20 years = 1 cycle

Period 7 1984 – 2003

Period 8 2004 – 2023

Period 9 2024 – 2043

When the period changes, the stars change. No house can be auspicious or inauspicious forever.

## Exterior – good fe