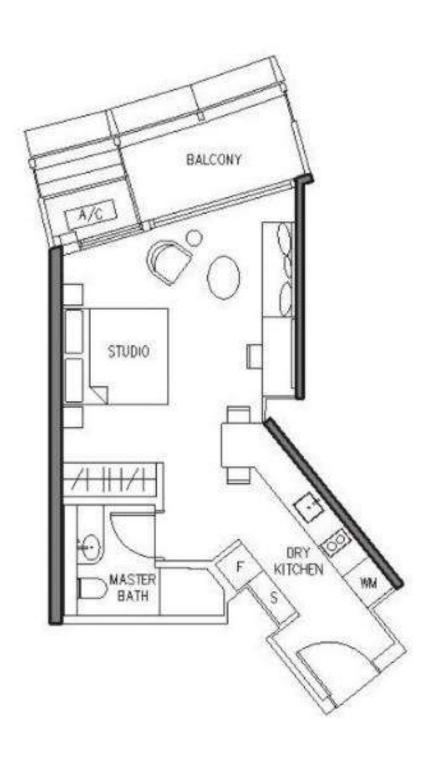

g the toilet bowl
- Toilet bowl not too close to bathtub
- No visible drainage system with foul water
- No leakage of water from sink, toilet bowl, ceiling and floor



#### Kitchen

- No electricity pylon outside kitchen
- No toilet above the kitchen
- No door behind food preparation table
- Stove backed by a wall, not in the middle of kitchen
- Stove not share a wall with, below or face the toilet
- Stove not in a dead corner, no beam above it
- Stove not next to the sink (separate fire and water)
- Store all knives, scissors, cutleries, tableware and cookware



### **Exercise: Reading floorplans**

1. Study the floorplans provided

2. State the good and bad points of each floorplan

### **Case study: Petit Jervois**













### Case study: DUO Residences (1-bedroom, 1+1 study)







### Case study: DUO Residences (2-bedroom)





### Case study: PineTree Hill (3-bedroom)



Property Club Singapore © 2023

### **Case study: The Myst**





Property Club Singapore © 2023

### Case study: Caribbean At Keppel Bay (2-bedroom)



Case study: Caribbean At Keppel Bay (3-bedroom)





- Ancient Chinese culture with both art and science
- Environment, architecture and interior design
- Qi (气) from heaven, earth and buildings
- Harness Sheng Qi (生气) and avoid Sha Qi (煞气)
- Harmony between nature and human for health and fortune

葬者乘生氣也。氣乘風則散,界水則止。 古人聚之使不散,行之使之有止,故謂之風水。

- 郭璞《葬經》

Qi is dispersed by the wind and collected at the boundaries of water

#### **HERS**

**H** ouse

**E** nvironment

R esident

S chedule





#### Schedule

20 years = 1 cycle

Period 7 1984 – 2003