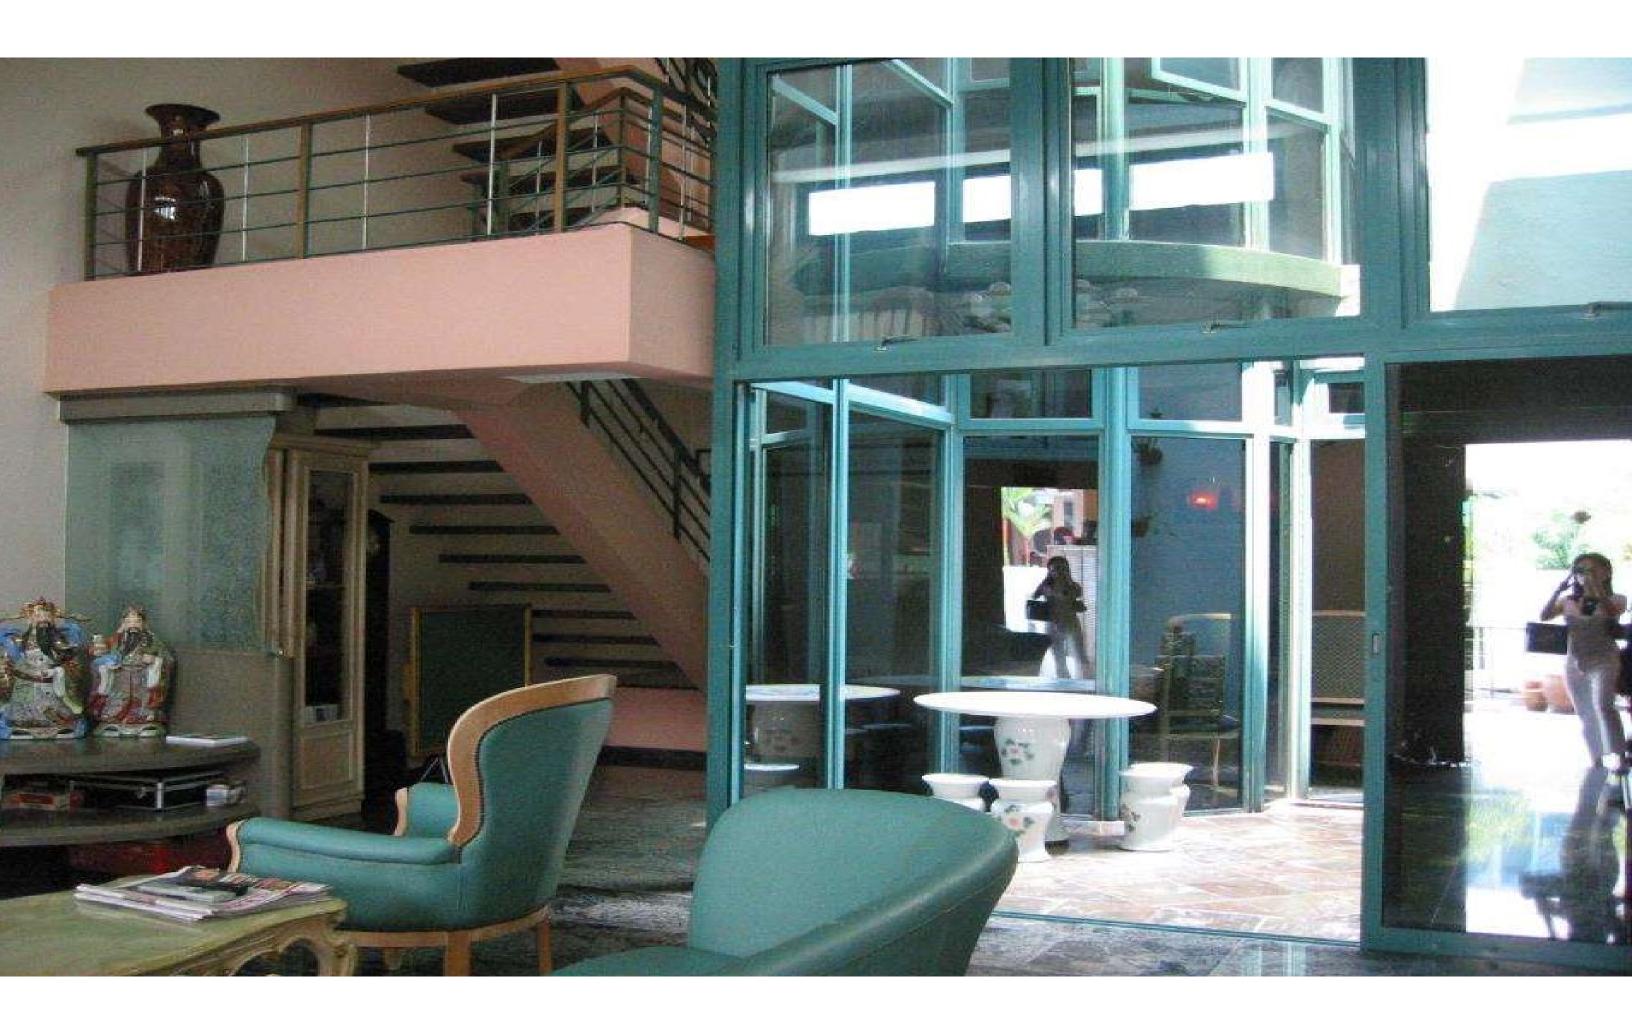

#### Mansionette (Pine Grove, Royalville)

- Privacy for bedrooms
- Not elderly-friendly
- Stairwell in strata area
- Large void areas

### Penthouse/Loft (Miro, 26 Newton)

- Large void area
- High ceiling in small area
- Need more aircon and lighting
- Hassles in maintenance
- Penthouses are difficult to sell

#### Total strata area of a house includes:

- Carpark lot
- PES
- Open roof terraces
- Stairwell
- Aircon ledges
- Planters/planta boxes
- Balconies
- Bay windows

Inclusion of all invisible and non-existent void areas means built-in area of 4,700 sq ft is actually 2,600 sq ft!