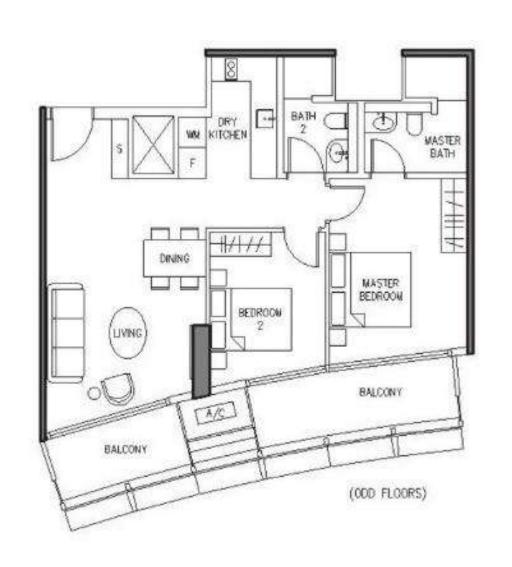

### Case study: DUO Residences (1-bedroom, 1+1 study)

### Case study: DUO Residences (2-bedroom)