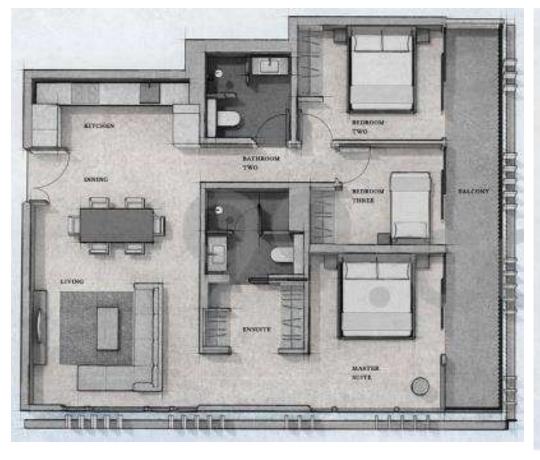

droom
- Toilet bowl not facing the door
- No mirror reflecting the toilet bowl
- Toilet bowl not too close to bathtub
- No visible drainage system with foul water
- No leakage of water from sink, toilet bowl, ceiling and floor



#### Kitchen

- No electricity pylon outside kitchen
- No toilet above the kitchen
- No door behind food preparation table
- Stove backed by a wall, not in the middle of kitchen
- Stove not share a wall with, below or face the toilet
- Stove not in a dead corner, no beam above it
- Stove not next to the sink (separate fire and water)
- Store all knives, scissors, cutleries, tableware and cookware



### **Exercise: Reading floorplans**

1. Study the floorplans provided

2. State the good and bad points of each floorplan

### **Case study: Petit Jervois**













### Case study: DUO Residences (1-bedroom, 1+1 study)







### Case study: DUO Residences (2-bedroom)





### Case study: PineTree Hill (3-bedroom)



Property Club Singapore © 2023

### **Case study: The Myst**





Property Club Singapore © 2023

### Case study: Caribbean At Keppel Bay (2-bedroom)



Case study: Caribbean At Keppel Bay (3-bedroom)





- Ancient Chinese culture with both art and science
- Environment, architecture and interior design
- Qi (气) from heaven, earth and buildings
- Harness Sheng Qi (生气) and avoid Sha Qi (煞气)
- Harmony between nature and human for health and fortune

葬者乘生氣也。氣乘風則散,界水則止。 古人聚之使不散,行之使之有止,故謂之風水。

- 郭璞《葬經》

Qi is dispersed by the wind and collected at the boundaries of water

#### **HERS**

**H** ouse

**E** nvironment

R esident

S chedule