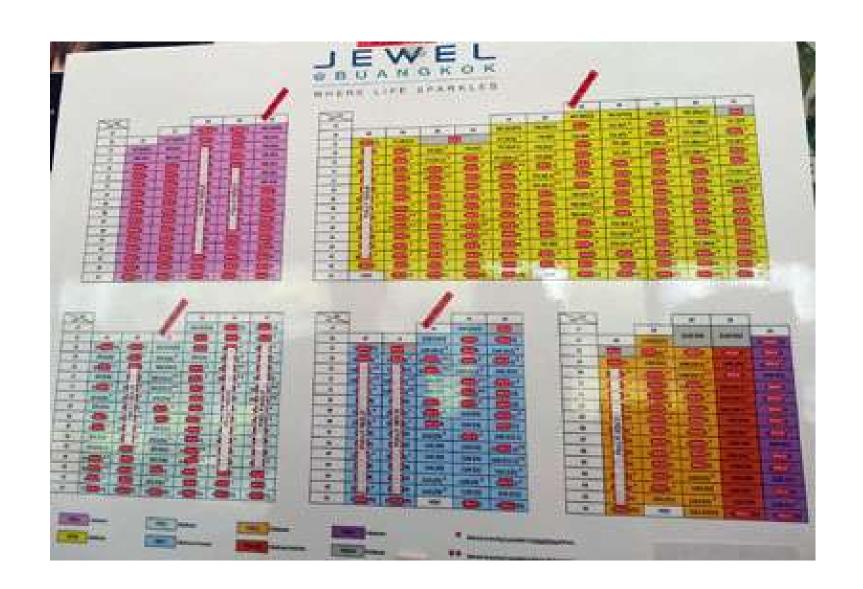

#### Shoebox Unit (City Gate, Jewel@Buangkok, Hillier)

- Showflat display vs actual unit
- Supply glut in the market
- High price per square foot
- The word SOHO is misleading
- Leasing problem as project ages