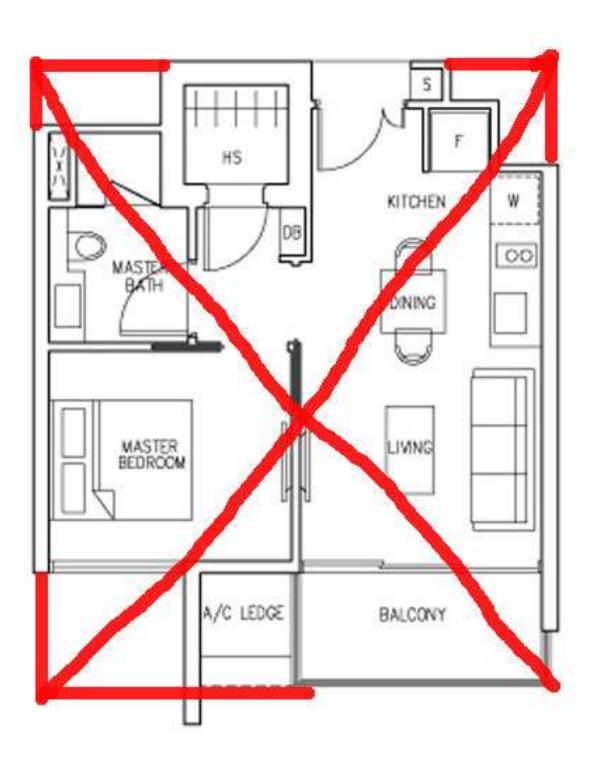

# **Exercise: Finding the centre point**

1. Study the floorplans given

2. Fill up the missing sections and cut out the protruding sections to make a square/rectangular shape

3. Find the centre point of the floor plans