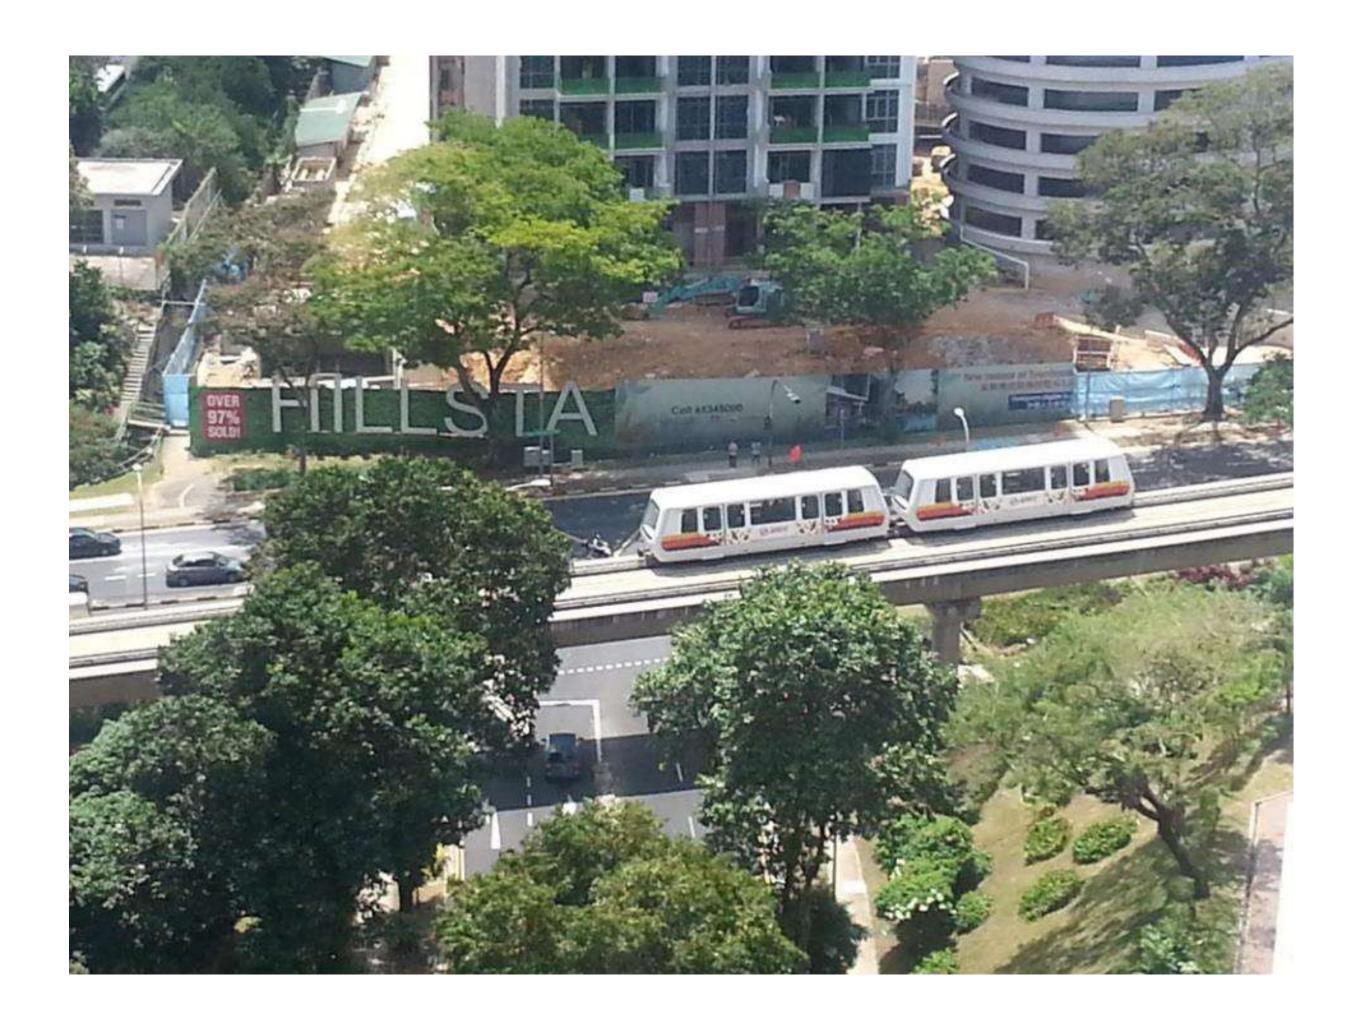

# Top 5 new launch gimmicks

- 1. Gather a crowd
- 2. Create urgency
- 3. Make some noise
- 4. Dangle a carrot
- 5. Promise good return

Photo: EdgeProp

# 3 sugarcoating layers in showflats

Top: Create the ambience

Middle: Make it spacious

Base: Re-define the size