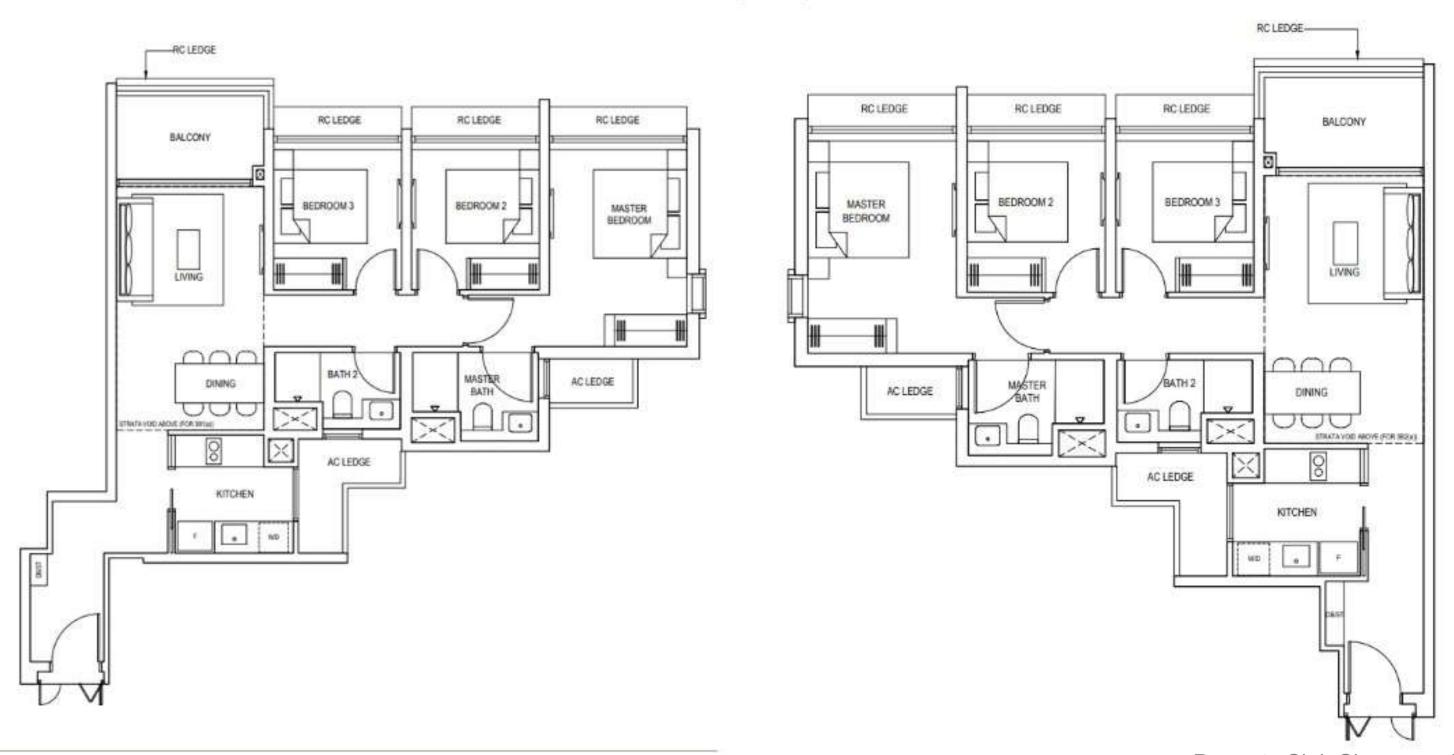

### Case study: Caribbean At Keppel Bay (2-bedroom)

Case study: Caribbean At Keppel Bay (3-bedroom)

- Ancient Chinese culture with both art and science
- Environment, architecture and interior design
- Qi (气) from heaven, earth and buildings
- Harness Sheng Qi (生气) and avoid Sha Qi (煞气)
- Harmony between nature and human for health and fortune