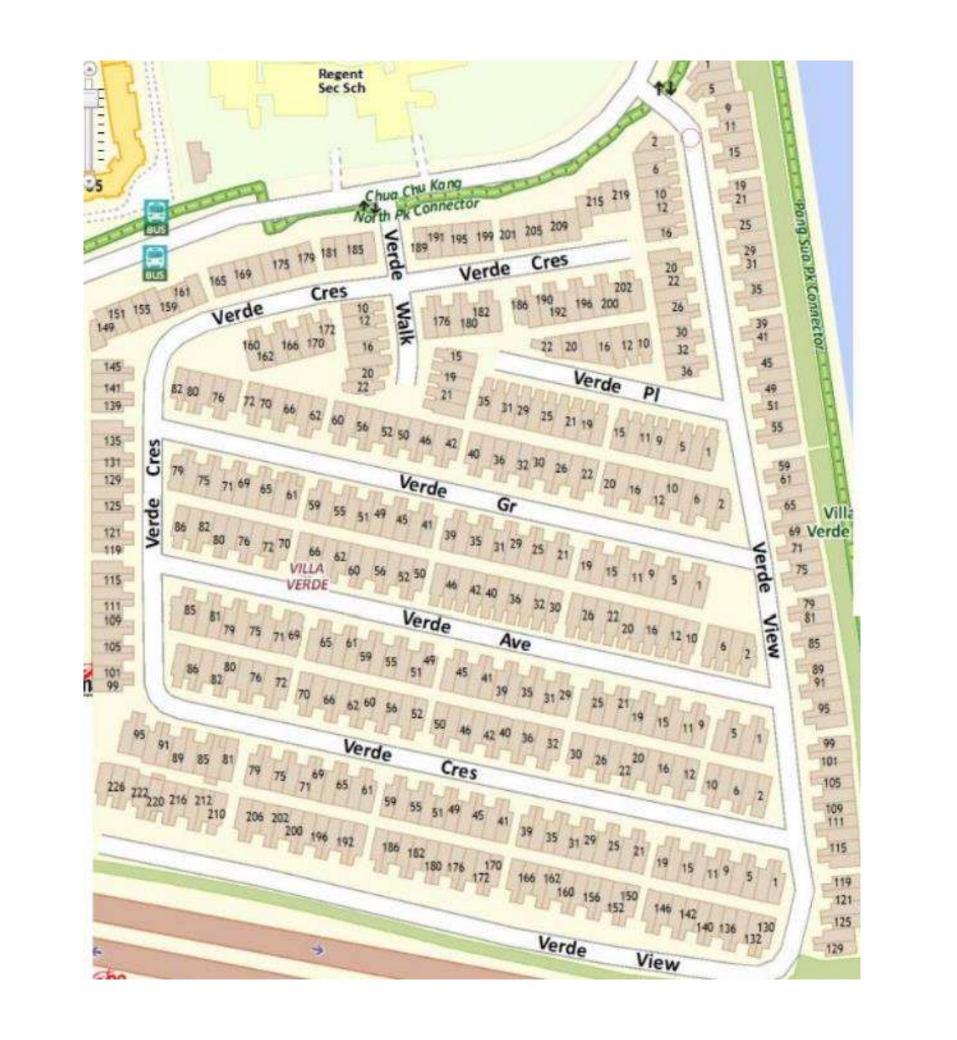

#### **Group Discussion: Pick the best house**

1. Study the map, environment, sitemap and house architecture

2. Prioritize your choice of preferable houses. State your reasons