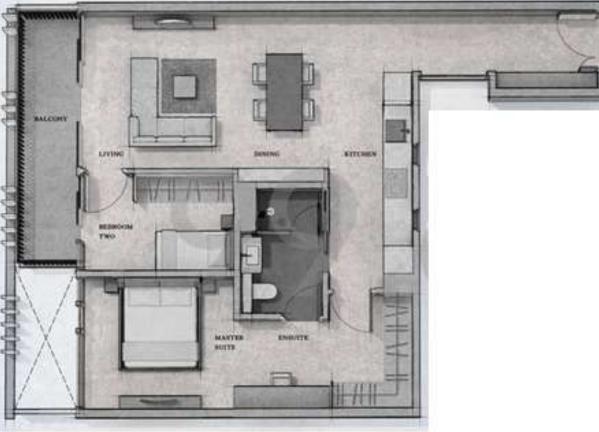

oom
- Toilet bowl not facing the door
- No mirror reflecting the toilet bowl
- Toilet bowl not too close to bathtub
- No visible drainage system with foul water
- No leakage of water from sink, toilet bowl, ceiling and floor



#### Kitchen

- No electricity pylon outside kitchen
- No toilet above the kitchen
- No door behind food preparation table
- Stove backed by a wall, not in the middle of kitchen
- Stove not share a wall with, below or face the toilet
- Stove not in a dead corner, no beam above it
- Stove not next to the sink (separate fire and water)
- Store all knives, scissors, cutleries, tableware and cookware



### **Exercise: Reading floorplans**

1. Study the floorplans provided

2. State the good and bad points of each floorplan

### **Case study: Petit Jervois**













### Case study: DUO Residences (1-bedroom, 1+1 study)







### Case study: DUO Residences (2-bedroom)





### Case study: PineTree Hill (3-bedroom)



Property Club Singapore © 2023

### **Case study: The Myst**





Property Club Singapore © 2023

### Case study: Caribbean At Keppel Bay (2-bedroom)



Case study: Caribbean At Keppel Bay (3-bedroom)





- Ancient Chinese culture with both art and science
- Environment, architecture and interior design
- Qi (气) from heaven, earth and buildings
- Harness Sheng Qi (生气) and avoid Sha Qi (煞气)
- Harmony between nature and human for health and fortune

葬者乘生氣也。氣乘風則散,界水則止。 古人聚之使不散,行之使之有止,故謂之風水。

- 郭璞《葬經》

Qi is dispersed by the wind and collected at the boundaries of water

#### **HERS**

**H** ouse

**E** nvironment

R esident

S chedule