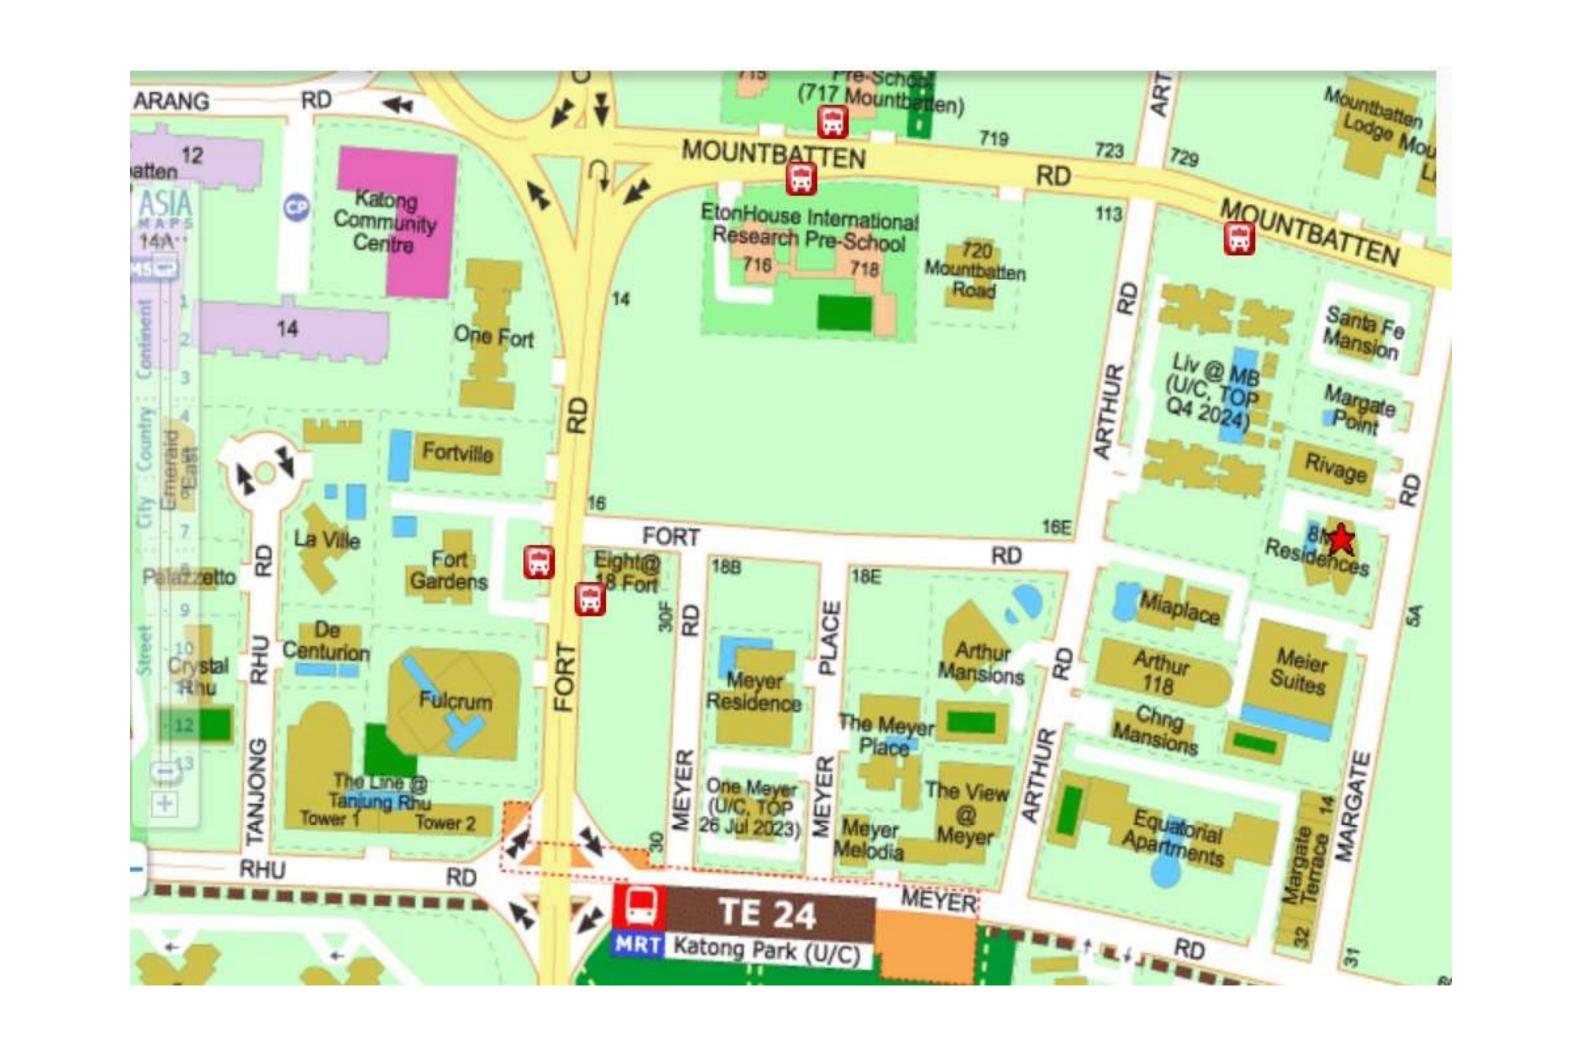

#### LIV...MB SITE PLAN

- 1 The Garden Pavilion 1
- 2 The Pond
- 3 The Green
- 4 The Courtyard
- 5 The Playground
- 6 The Fitness Yard
- 7 The Garden Pavilion 2
- 8 The Forecourt
- 9 The Mountbatten Lawn
- 10 The Rainforest Villa
- 11 The Rainforest Jacuzzi
- 12 The Hammock Grove
- 13 The Beach Villa
- 14 The Wading Pool
- 15 The Garden Villa
- 16 The Play Pool
- 17 The Main Pool
- 18 The Jacuzzi Pool
- 19 The Water Beds
- 20 The Sun Deck
- 21 The Water Gym
- 22 The Dining Hall 1
- 23 The Dining Hall 2
- 24 The Mountbatten Hall
- 25 The Green Lawn
- 26 The Outdoor Gymnasium
- 27 The Indoor Gymnasium
- 28 The Grill
- 29 The Changing Room
- 30 The Open Yard
- 31 The Garden Trail
- 32 The Bicycle Yard

#### A The Bin Centre

- B The Substation
- C The Guard House
- D The Side Entrance

| Layout              | B1 | B2 | В3             | B4         |
|---------------------|----|----|----------------|------------|
| 2-Bedroom           | 7  |    |                |            |
| 2-Bedroom<br>Deluxe |    |    | <b>33</b> , 12 | <b>5</b> 9 |

| Layout              | <b>C1</b> | C2             | <b>C</b> 3  | <b>C4</b>             | <b>C5</b>                 |
|---------------------|-----------|----------------|-------------|-----------------------|---------------------------|
| 3-Bedroom           | 3, 15     | 1 (up to 10/F) |             |                       |                           |
| 3-Bedroom<br>Deluxe |           |                | <b>2</b> 14 | <b>4</b> (up to 12/F) | (up to 12/F) (up to 10/F) |