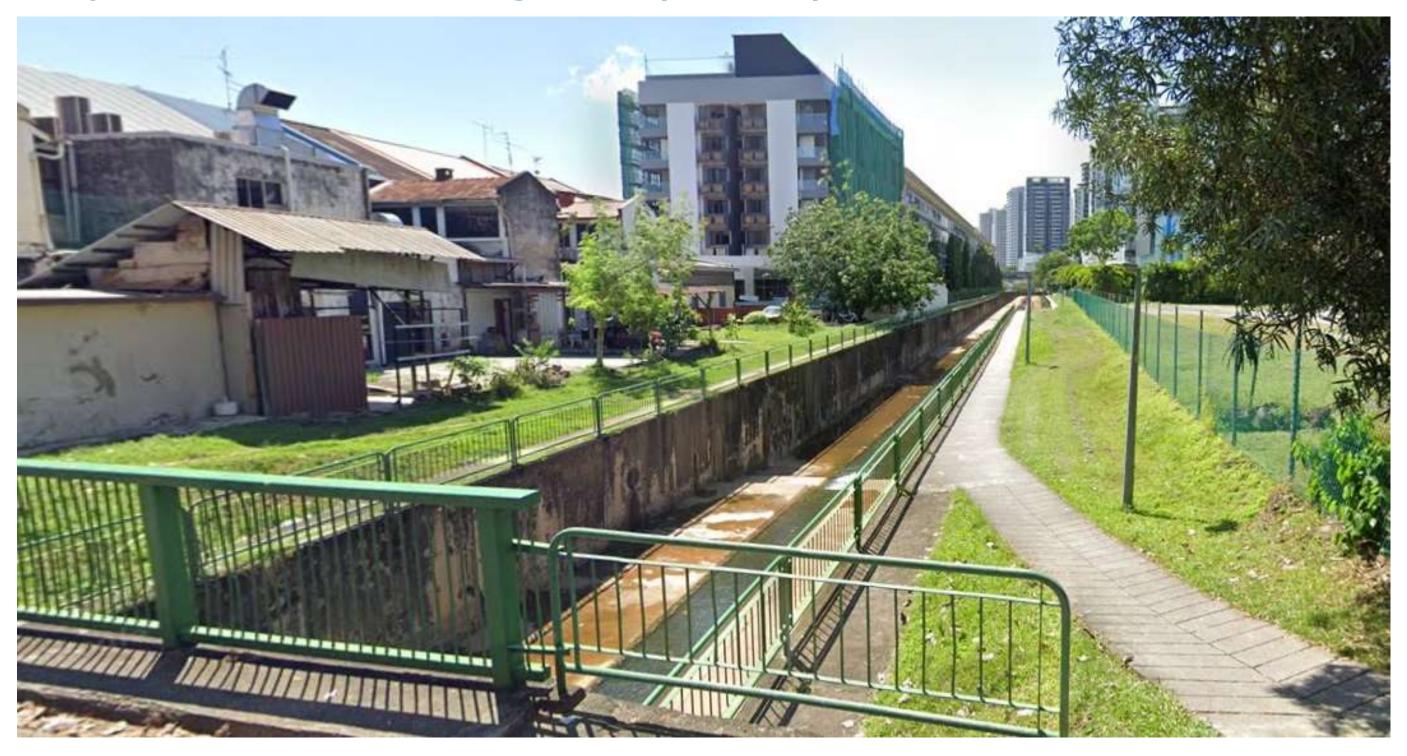

ce
- Curved rather than straight driveways
- Units on the mid floors





Property Club Singapore © 2023







### Exterior – bad fengshui: undesirable places

- Hospital
- Government Institutions
- Police/Fire Station/Army Camp, Prison
- Temple/Church
- School
- Power station, electricity pylon, mobile phone tower
- Airport, bus interchange, highway, train track
- Tomb, cemetery, funeral home
- Rubbish dump, garbage/refuse collection point
- Public toilet, slaughterhouse, abandoned house
- Petrol station

### Dead End Alley (无尾巷)



# **T-junction**





Y-junction and Scissors Sha (剪刀煞)



Reversed Bow Sha (反弓煞)

/Blade Sha (镰刀煞)



### Flame Sha (火形煞)





Coffin Sha (棺材煞)





Heaven's Kill Sha (天斩煞) or Wall Blade





#### Reflection Sha (反光煞)





Adjacent canal/ditch/gutter (割脚水)





# Piercing Sky Sha

(冲天煞)

Wind Sha (风煞)



# House Corner Sha (屋角煞)



# Roof Ridge Sha (屋脊煞)



# Centipede Sha (蜈蚣煞)



# Railway Sha (地底穿心煞)









#### **Group Discussion: Pick the best house**

1. Study the map, environment, sitemap and house architecture

2. Prioritize your choice of preferable houses. State your reasons





#### **Exercise: My Favourable Direction**

Find your favorable directions according to your Gua number and the five elements



#### **Gua Number**

1. Add the two digits of birth year until a single digit.

e.g. Born in 1969 
$$6+9=15$$
  $1+5=6$ 

2. Male = 
$$10 - x$$
  
Female =  $5 + x$   
e.g. Born in 1969 Male = 4 Female =  $11, 1 + 1 = 2$ 

3. If number is 5, male is 2, female is 8.

e.g. Born in 1972 Female = 
$$5+(7+2) = 14$$
,  $1+4=5->8$ 

4.