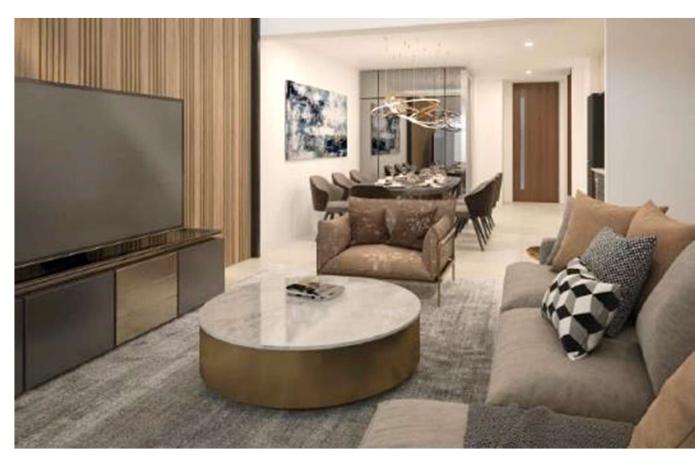

# 3 sugarcoating layers in showflats

Top: Create the ambience

Middle: Make it spacious

Base: Re-define the size