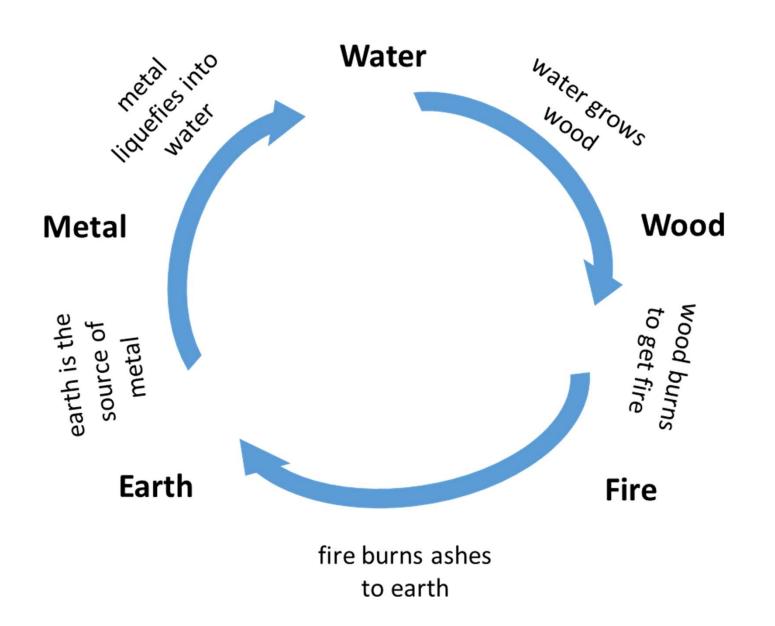

--------------|-------------------------------|
| 1   | Kan (坎)  | Ν         | middle son             | ear, blood, kidney            |
| 2   | Kun (坤)  | SW        | mother                 | adbomen, stomach              |
| 3   | Zhen (震) | Ε         | eldest son             | foot liver, hair, voice       |
| 4   | Xun (巽)  | SE        | eldest daughter        | thigh, intestine              |
| 6   | Qian (乾) | NW        | father, adult, elderly | head, bone, lung              |
| 7   | Dui (兑)  | W         | youngest daughter      | tongue, mouth, throat, lung   |
| 8   | Gen (艮)  | NE        | youngest son, children | finger, toe, bone, nose, back |
| 9   | Li (离)   | S         | middle daughter        | eye, heart                    |

### The five elements – production cycle (五行)



### The five elements – destructive cycle (五行)



#### The five elements

| Element                       | Metal                                                 | Wood                      | Water                        | Fire                          | Earth                      |
|-------------------------------|-------------------------------------------------------|---------------------------|------------------------------|-------------------------------|----------------------------|
| Color                         | metallic                                              | green                     | black<br>dark blue           | red                           | yellow, brown              |
| Color of Producing<br>Element | silver<br>gold yellow                                 | blac