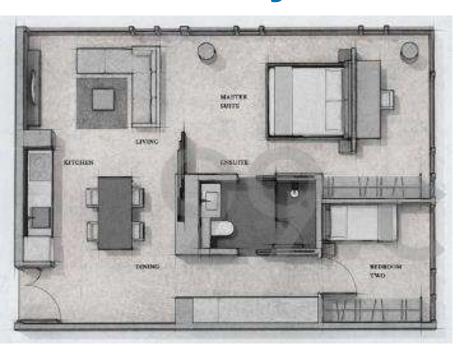

n the bedroom
- Toilet bowl not facing the door
- No mirror reflecting the toilet bowl
- Toilet bowl not too close to bathtub
- No visible drainage system with foul water
- No leakage of water from sink, toilet bowl, ceiling and floor



#### Kitchen

- No electricity pylon outside kitchen
- No toilet above the kitchen
- No door behind food preparation table
- Stove backed by a wall, not in the middle of kitchen
- Stove not share a wall with, below or face the toilet
- Stove not in a dead corner, no beam above it
- Stove not next to the sink (separate fire and water)
- Store all knives, scissors, cutleries, tableware and cookware



### **Exercise: Reading floorplans**

1. Study the floorplans provided

2. State the good and bad points of each floorplan

### **Case study: Petit Jervois**













### Case study: DUO Residences (1-bedroom, 1+1 study)







### Case study: DUO Residences (2-bedroom)





### Case study: PineTree Hill (3-bedroom)



Property Club Singapore © 2023

### **Case study: The Myst**





Property Club Singapore © 2023

### Case study: Caribbean At Keppel Bay (2-bedroom)



Case study: Caribbean At Keppel Bay (3-bedroom)





- Ancient Chinese culture with both art and science
- Environment, architecture and interior design
- Qi (气) from heaven, earth and buildings
- Harness Sheng Qi (生气) and avoid Sha Qi (煞气)
- Harmony between nature and human for health and fortune

葬者乘生氣也。氣乘風則散,界水則止。 古人聚之使不散,行之使之有止,故謂之風水。

- 郭璞《葬經》

Qi is dispersed by the wind and collected at the boundaries of water

#### **HERS**

**H** ouse

**E** nvironment

R esident

S c