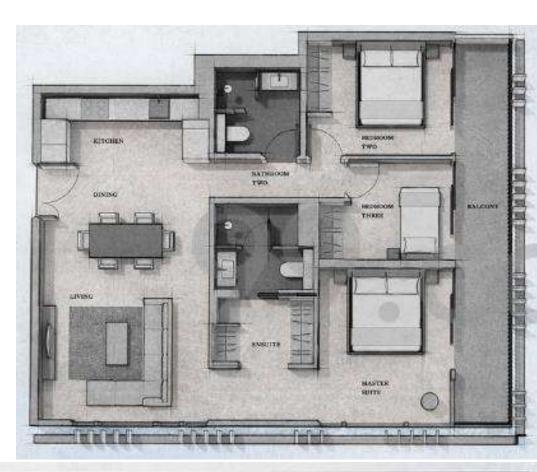

e bedroom
- Toilet bowl not facing the door
- No mirror reflecting the toilet bowl
- Toilet bowl not too close to bathtub
- No visible drainage system with foul water
- No leakage of water from sink, toilet bowl, ceiling and floor



#### Kitchen

- No electricity pylon outside kitchen
- No toilet above the kitchen
- No door behind food preparation table
- Stove backed by a wall, not in the middle of kitchen
- Stove not share a wall with, below or face the toilet
- Stove not in a dead corner, no beam above it
- Stove not next to the sink (separate fire and water)
- Store all knives, scissors, cutleries, tableware and cookware



### **Exercise: Reading floorplans**

1. Study the floorplans provided

2. State the good and bad points of each floorplan

### **Case study: Petit Jervois**













### Case study: DUO Residences (1-bedroom, 1+1 study)







### Case study: DUO Residences (2-bedroom)





### Case study: PineTree Hill (3-bedroom)



Property Club Singapore © 2023

### **Case study: The Myst**





Property Club Singapore © 2023

### Case study: Caribbean At Keppel Bay (2-bedroom)



Case study: Caribbean At Keppel Bay (3-bedroom)





- Ancient Chinese culture with both art and science
- Environment, architecture and interior design
- Qi (气) from heaven, earth and buildings
- Harness Sheng Qi (生气) and avoid Sha Qi (煞气)
- Harmony between nature and human for health and fortune

葬者乘生氣也。氣乘風則散,界水則止。 古人聚之使不散,行之使之有止,故謂之風水。

- 郭璞《葬經》

Qi is dispersed by the wind and collected at the boundaries of water

#### **HERS**

**H** ouse

**E** nvironment

R esident

S chedu