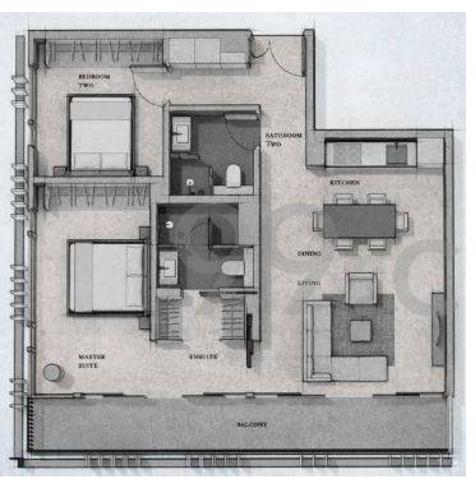

bedroom
- Toilet bowl not facing the door
- No mirror reflecting the toilet bowl
- Toilet bowl not too close to bathtub
- No visible drainage system with foul water
- No leakage of water from sink, toilet bowl, ceiling and floor



#### Kitchen

- No electricity pylon outside kitchen
- No toilet above the kitchen
- No door behind food preparation table
- Stove backed by a wall, not in the middle of kitchen
- Stove not share a wall with, below or face the toilet
- Stove not in a dead corner, no beam above it
- Stove not next to the sink (separate fire and water)
- Store all knives, scissors, cutleries, tableware and cookware



### **Exercise: Reading floorplans**

1. Study the floorplans provided

2. State the good and bad points of each floorplan

### **Case study: Petit Jervois**













### Case study: DUO Residences (1-bedroom, 1+1 study)







### Case study: DUO Residences (2-bedroom)





### Case study: PineTree Hill (3-bedroom)



Property Club Singapore © 2023

### **Case study: The Myst**





Property Club Singapore © 2023

### Case study: Caribbean At Keppel Bay (2-bedroom)



Case study: Caribbean At Keppel Bay (3-bedroom)





- Ancient Chinese culture with both art and science
- Environment, architecture and interior design
- Qi (气) from heaven, earth and buildings
- Harness Sheng Qi (生气) and avoid Sha Qi (煞气)
- Harmony between nature and human for health and fortune

葬者乘生氣也。氣乘風則散,界水則止。 古人聚之使不散,行之使之有止,故謂之風水。

- 郭璞《葬經》

Qi is dispersed by the wind and collected at the boundaries of water

#### **HERS**

**H** ouse

**E** nvironment

R esident

S chedule