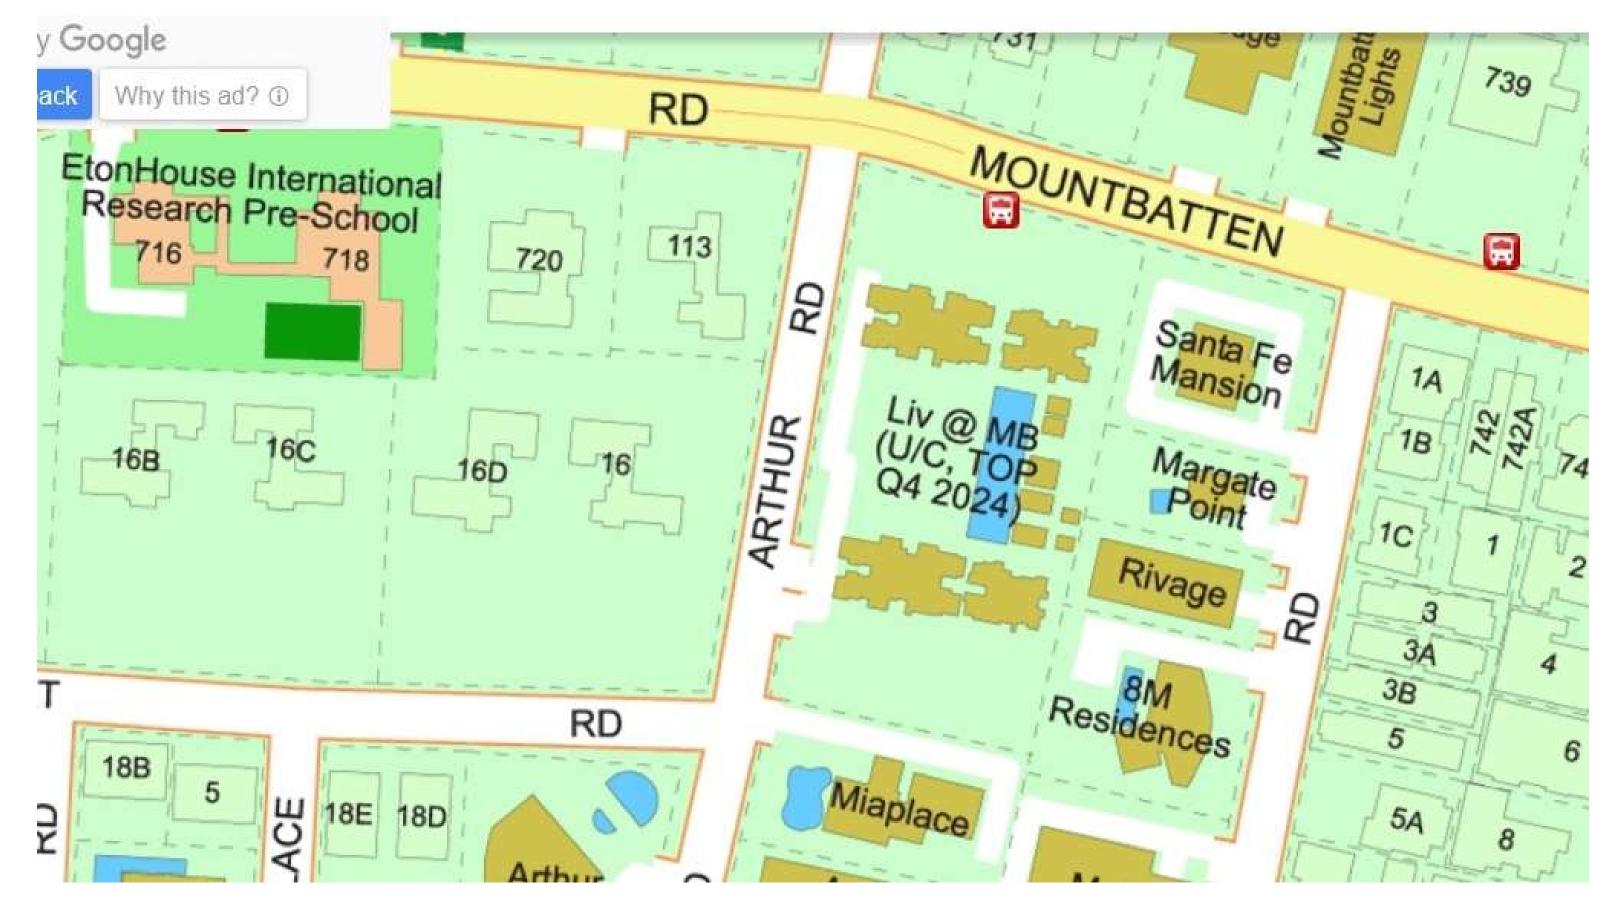

## How to read a sitemap

- 1. Know your orientation
- 2. Find out the direction and facing of each block
- 3. Check the layout and floorplans
- 4. Study the facilities nearby
- 5. Take note of undesirable objects