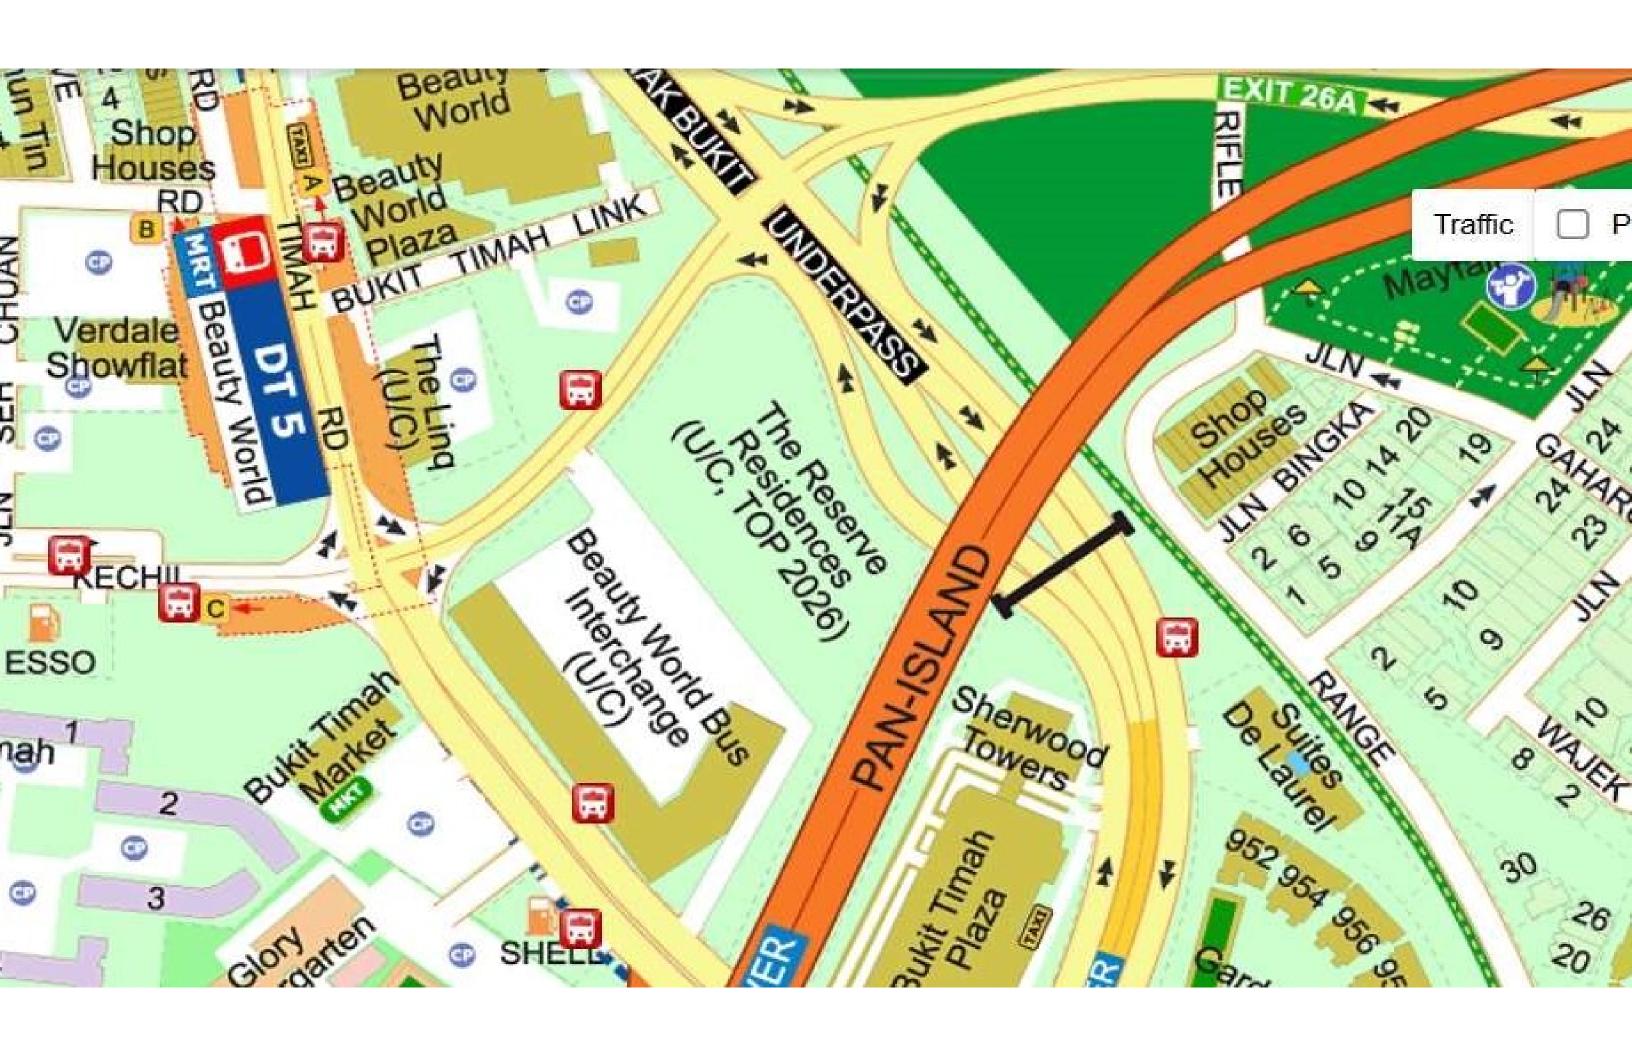

## How to read a sitemap

- 1. Know your orientation
- 2. Find out the direction and facing of each block
- 3. Check the layout and floorplans
- 4. Study the facilities nearby
- 5. Take note of undesirable objects

### Tips of picking a good fengshui condo

- Good land form and surroundings
- Development on undulating land
- Big entrance from a not too busy road
- Large foyer area between entrance and block
- Water feature at the entrance
- Curved rather than straight driveways
- Units on the mid floors