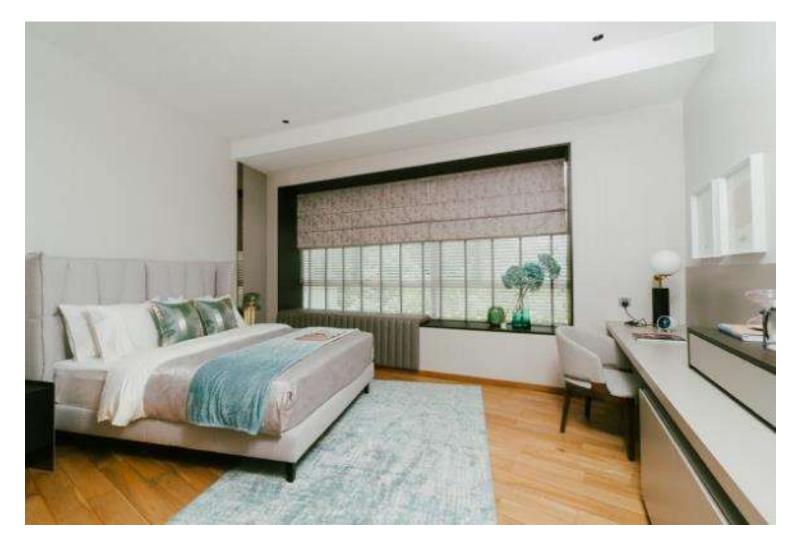

# 3 sugarcoating layers in showflats

Top: Create the ambience

Middle: Make it spacious

Base: Re-define the size