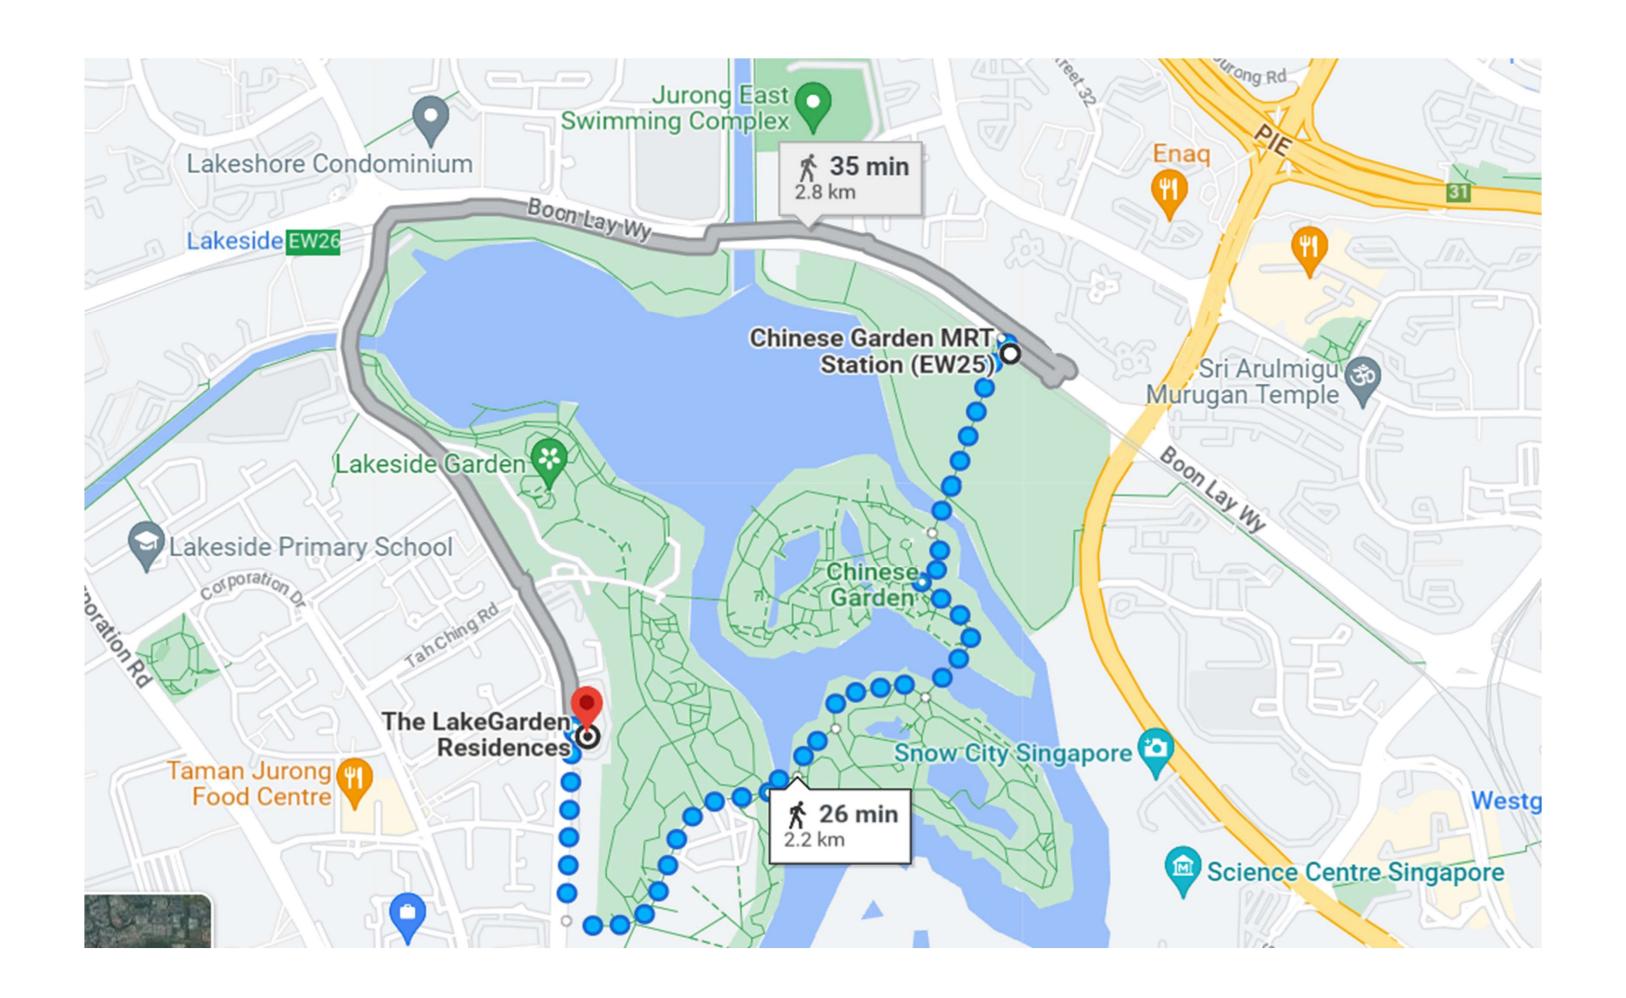

| Visual                       |
| Images        | Actual building and unit  | Artists' impression only     |
| Selling point | Facilities and furnishing | Lifestyle, dream and fantasy |
| Location      | Precise                   | Vague                        |
| Pull factor   | Financing                 | Incentives                   |

















Property advertisements project buyers' aspirations into a dream home that is purported to fulfill their hopes.

It is all about hyping up the feel good factor and creating the delusion of instant gratification.

- Reader of Propertysoul.com

# How to read a property brochure

- 1. Ignore the artists' impression images
- 2. Check the actual site/location
- 3. Look for the missing pieces
- 4. Verify future land use and development









You commit to buy the property and pay the agreed price, no matter what will happen to the market in the future.

Even if there is financial crisis or collapse of the property market, and the value of your property drops, you will still pay the original price."

- Vina Ip, No B.S. Guide to Property Investment



# Sales gallery visit - 5-step process

- 1. Check project information before visit
- 2. Find the exact location and orientation
- 3. Select the preferable blocks and units
- 4. Check layout and furnishings
- 5. Fill in the missing information

## How to read a sitemap

- 1. Know your orientation
- 2. Find out the direction and facing of each block
- 3. Check the layout and floorplans
- 4. Study the facilities nearby
- 5. Take note of undesirable objects



# **Unit mix**

| Un