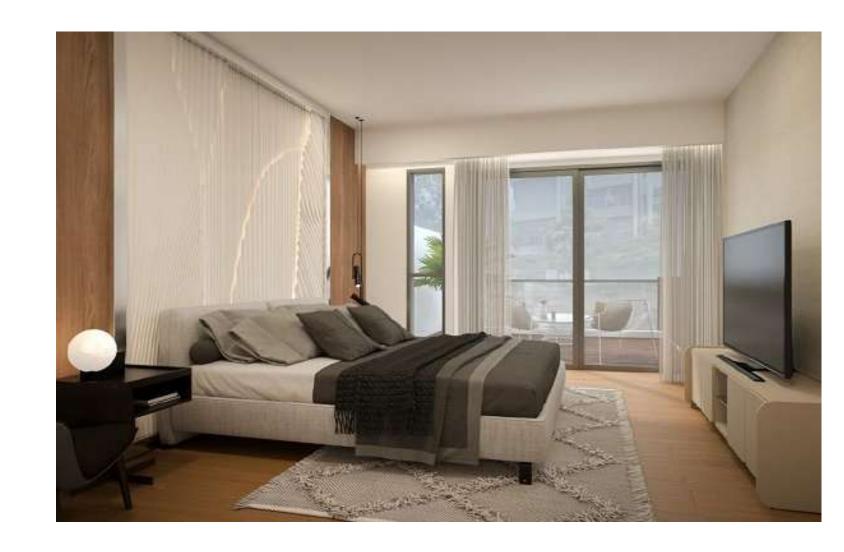

# 3 sugarcoating layers in showflats

Top: Create the ambience

Middle: Make it spacious

Base: Re-define the size