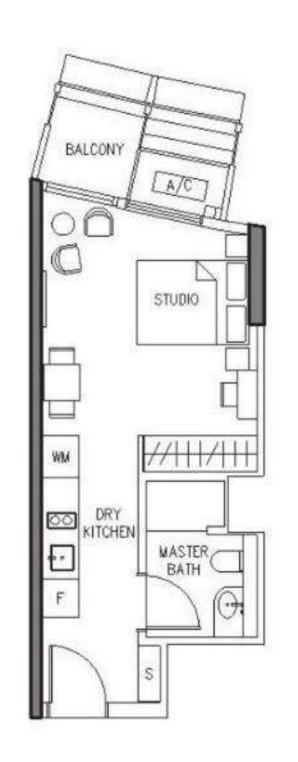

ing the toilet bowl
- Toilet bowl not too close to bathtub
- No visible drainage system with foul water
- No leakage of water from sink, toilet bowl, ceiling and floor



#### Kitchen

- No electricity pylon outside kitchen
- No toilet above the kitchen
- No door behind food preparation table
- Stove backed by a wall, not in the middle of kitchen
- Stove not share a wall with, below or face the toilet
- Stove not in a dead corner, no beam above it
- Stove not next to the sink (separate fire and water)
- Store all knives, scissors, cutleries, tableware and cookware



### **Exercise: Reading floorplans**

1. Study the floorplans provided

2. State the good and bad points of each floorplan

### **Case study: Petit Jervois**













### Case study: DUO Residences (1-bedroom, 1+1 study)







### Case study: DUO Residences (2-bedroom)





### Case study: PineTree Hill (3-bedroom)



Property Club Singapore © 2023

### **Case study: The Myst**





Property Club Singapore © 2023

### Case study: Caribbean At Keppel Bay (2-bedroom)



Case study: Caribbean At Keppel Bay (3-bedroom)





- Ancient Chinese culture with both art and science
- Environment, architecture and interior design
- Qi (气) from heaven, earth and buildings
- Harness Sheng Qi (生气) and avoid Sha Qi (煞气)
- Harmony between nature and human for health and fortune

葬者乘生氣也。氣乘風則散,界水則止。 古人聚之使不散,行之使之有止,故謂之風水。

- 郭璞《葬經》

Qi is dispersed by the wind and collected at the boundaries of water

#### **HERS**

**H** ouse

**E** nvironment

R esident

S chedule





#### Schedule

20 years = 1 cycle

Period 7 1984 – 2003