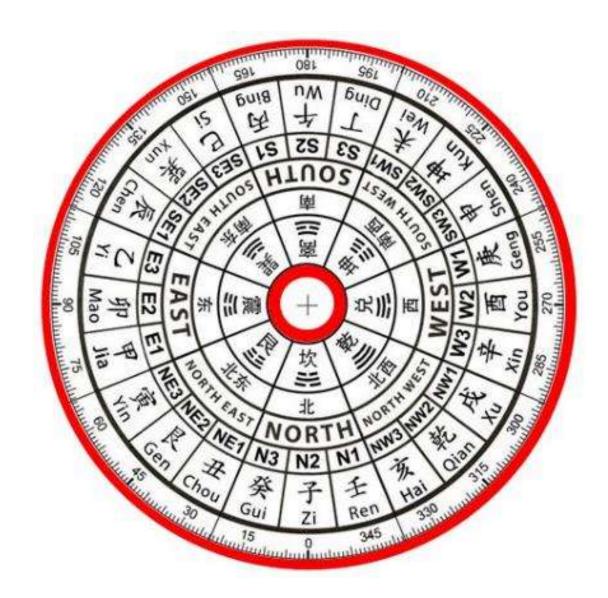

#### **Exercise: My Favourable Direction**

Find your favorable directions according to your Gua number and the five elements

#### **Gua Number**

1. Add the two digits of birth year until a single digit.

e.g. Born in 1969 
$$6+9=15$$
  $1+5=6$ 

2. Male = 
$$10 - x$$
  
Female =  $5 + x$   
e.g. Born in 1969 Male = 4 Female =  $11, 1 + 1 = 2$ 

3. If number is 5, male is 2, female is 8.

e.g. Born in 1972 Female = 
$$5+(7+2) = 14$$
,  $1+4=5->8$ 

4. Born from Feb 4, 2000

Male 
$$= 9 - x$$
  
Female  $= 6 + x$ 

#### The Trigrams – auspicious directions

|     |           |         | Auspicious Directions |                        |                     |                    |                                |
|-----|-----------|---------|-----------------------|------------------------|---------------------|--------------------|--------------------------------|
| Gua | Trigram I | Element | Group                 | Best<br>(Sheng<br>Chi) | Health<br>(Tien Yi) | Love<br>(Yan Nian) | Personal<br>Growth (Fu<br>Wei) |
| 1   | Kan (坎)   | Water   | East                  | SE                     | Ε                   | S                  | Ν                              |
| 2   | Kun (坤)   | Earth   | West                  | NE                     | W                   | NW                 | SW                             |
| 3   | Zhen (震)  | Wood    | East                  | S                      | Ν                   | SE                 | Ε                              |
| 4   | Xun (巽)   | Wood    | East                  | N                      | S                   | Е                  | SE                             |
| 6   | Qian (乾)  | Metal   | West                  | W                      | NE                  | SW                 | NW                             |
| 7   | Dui (兑)   | Metal   | West                  | NW                     | SW                  | NE                 | W                              |
| 8   | Gen (艮)   | Earth   | West                  | SW                     | NW                  | W                  | NE                             |
| 9   | Li (离)    | Fire    | East                  | Е                      | SE                  | Ν                  | S                              |