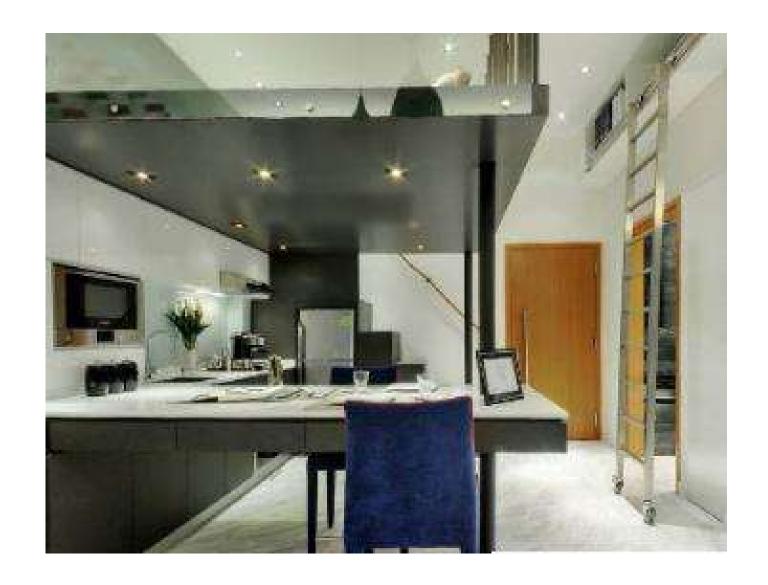

# MAKING DOLLARS & SENSE OF VOID AREAS IN A STRATA DEVELOPMENT

Buying a home is probably the biggest financial commitment for most of us. But do you know whether the property you are buying includes a Void Area?

#### WHAT IS VOID AREA?

A Void Area refers to the empty space above the floor in a strata unit but the area is included in the total saleable floor area of the strata unit. It is usually found in a property with a very high ceiling. The detailed breakdown of a strata unit's floor area is available in the Sale and Purchase (S&P) agreement. Some examples of Void Areas are void over staircase, or a double-volume living room within a maisonette.

See Graphic Illustration.

#### VISUALISING VOID AREA