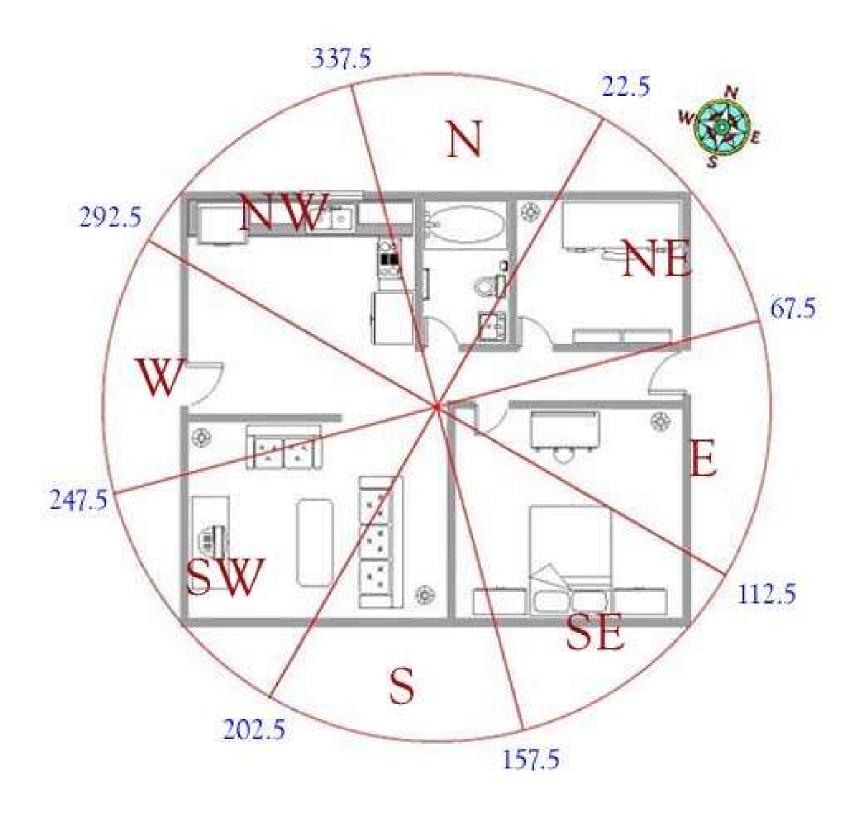

# Centre point of an apartment

# **Exercise: Finding the centre point**

1. Study the floorplans given

2. Fill up the missing sections and cut out the protruding sections to make a square/rectangular shape

3. Find the centre point of the floor plans