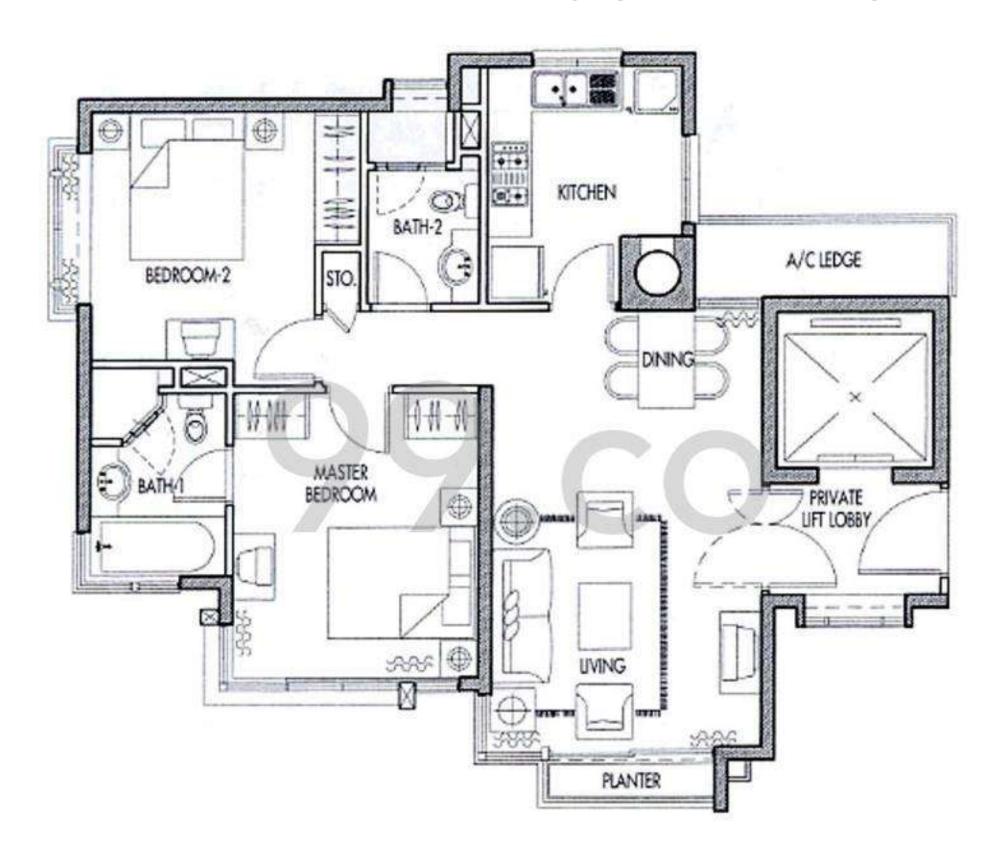

hen
- No door behind food preparation table
- Stove backed by a wall, not in the middle of kitchen
- Stove not share a wall with, below or face the toilet
- Stove not in a dead corner, no beam above it
- Stove not next to the sink (separate fire and water)
- Store all knives, scissors, cutleries, tableware and cookware



### **Exercise: Reading floorplans**

1. Study the floorplans provided

2. State the good and bad points of each floorplan

### **Case study: Petit Jervois**













### Case study: DUO Residences (1-bedroom, 1+1 study)







### Case study: DUO Residences (2-bedroom)





### Case study: PineTree Hill (3-bedroom)



Property Club Singapore © 2023

### **Case study: The Myst**





Property Club Singapore © 2023

### Case study: Caribbean At Keppel Bay (2-bedroom)



Case study: Caribbean At Keppel Bay (3-bedroom)





- Ancient Chinese culture with both art and science
- Environment, architecture and interior design
- Qi (气) from heaven, earth and buildings
- Harness Sheng Qi (生气) and avoid Sha Qi (煞气)
- Harmony between nature and human for health and fortune

葬者乘生氣也。氣乘風則散,界水則止。 古人聚之使不散,行之使之有止,故謂之風水。

- 郭璞《葬經》

Qi is dispersed by the wind and collected at the boundaries of water

#### **HERS**

**H** ouse

**E** nvironment

R esident

S chedule





#### Schedule

20 years = 1 cycle

Period 7 1984 – 2003

Period 8 2004 – 2023

Period 9 2024 – 2043

When the period changes, the stars change. No house can be auspicious or inauspicious forever.

## Exterior – good fengshui

#### **Environment**

Wind

Sunlight

Mountain

River



### Exterior – good fe