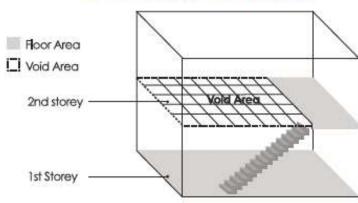

# MAKING DOLLARS & SENSE OF VOID AREAS IN A STRATA DEVELOPMENT

Buying a home is probably the biggest financial commitment for most of us. But do you know whether the property you are buying includes a Void Area?

#### WHAT IS VOID AREA?

A Void Area refers to the empty space above the floor in a strata unit but the area is included in the total saleable floor area of the strata unit. It is usually found in a property with a very high ceiling. The detailed breakdown of a strata unit's floor area is available in the Sale and Purchase (S&P) agreement. Some examples of Void Areas are void over staircase, or a double-volume living room within a maisonette.

See Graphic Illustration.

#### VISUALISING VOID AREA

#### WHERE ARE VOID AREAS FOUND?

There are many different strata-titled housing options available in Singapore. Depending on building design, some strata units include Void Areas.

See Graphic Illustrations for more complex representations of Void Areas in