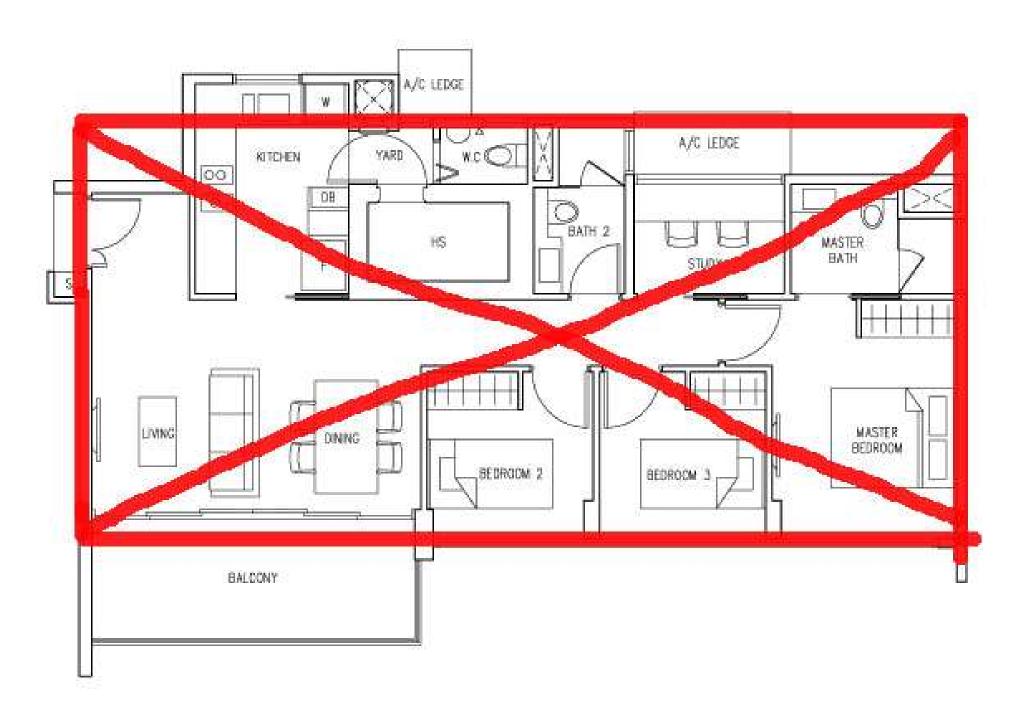

### **Exercise: Reading floorplans**

1. Study the floorplans provided

2. State the good and bad points of each floorplan

### **Case study: Petit Jervois**