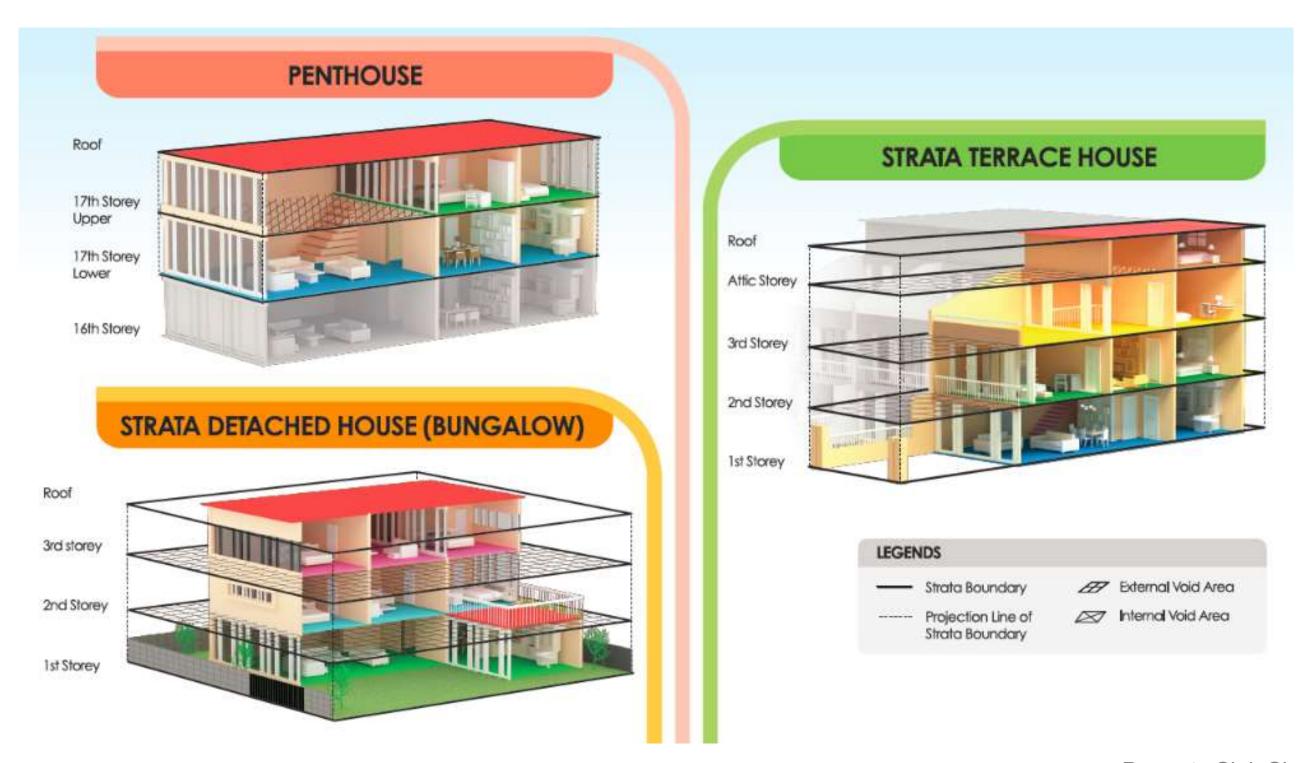

# MAKING DOLLARS & SENSE OF VOID AREAS IN A STRATA DEVELOPMENT

Buying a home is probably the biggest financial commitment for most of us. But do you know whether the property you are buying includes a Void Area?

#### WHAT IS VOID AREA?

A Void Area refers to the empty space above the floor in a strata unit but the area is included in the total saleable floor area of the strata unit. It is usually found in a property with a very high ceiling. The detailed breakdown of a strata unit's floor area is available in the Sale and Purchase (S&P) agreement. Some examples of Void Areas are void over staircase, or a double-volume living room within a maisonette.

See Graphic Illustration.

#### VISUALISING VOID AREA

#### WHERE ARE VOID AREAS FOUND?

There are many different strata-titled housing options available in Singapore. Depending on building design, some strata units include Void Areas.

See Graphic Illustrations for more complex representations of Void Areas in

- i) a high rise Penthouse,
- ii) a strata detached house (bungalow) and
- iii) a strata terrace house