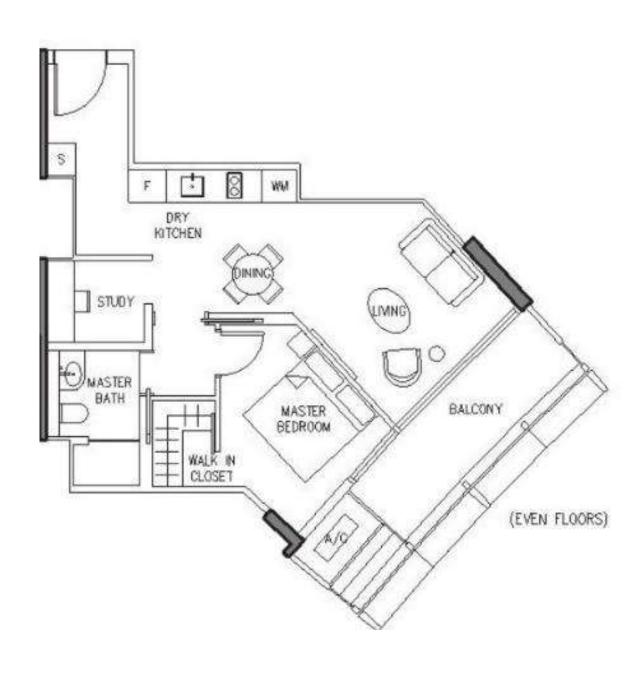

### Case study: DUO Residences (1-bedroom, 1+1 study)

### Case study: DUO Residences (2-bedroom)