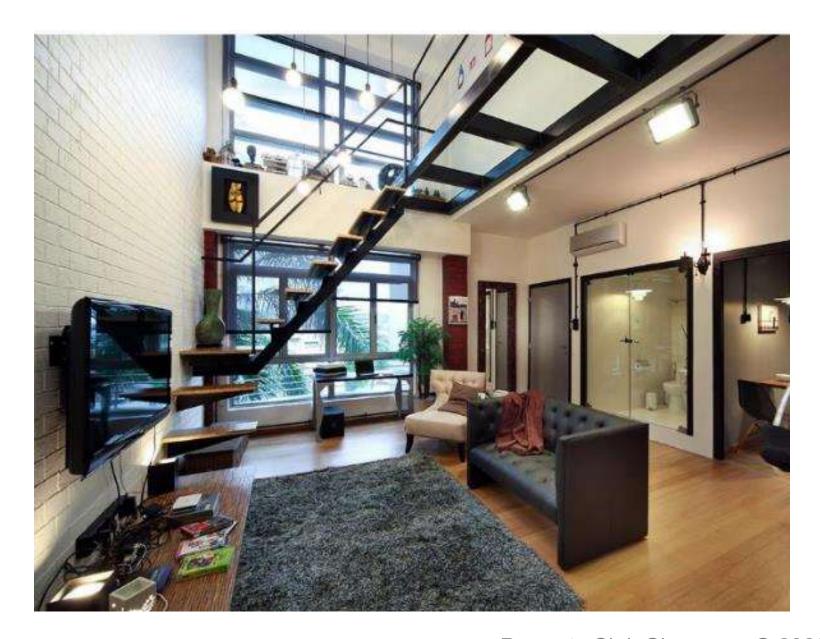

# MAKING DOLLARS & SENSE OF VOID AREAS IN A STRATA DEVELOPMENT

Buying a home is probably the biggest financial commitment for most of us. But do you know whether the property you are buying includes a Void Area?

#### WHAT IS VOID AREA?

A Void Area refers to the empty space above the floor in a strata unit but the area is included in the total saleable floor area of the strata unit. It is usually found in a property with a very high ceiling. The detailed breakdown of a strata unit's floor area is available in the Sale and Purchase (S&P) agreement. Some examples of Void Areas are void over staircase, or a double-volume living room within a maisonette.

See Graphic Illustration.

#### VISUALISING VOID AREA