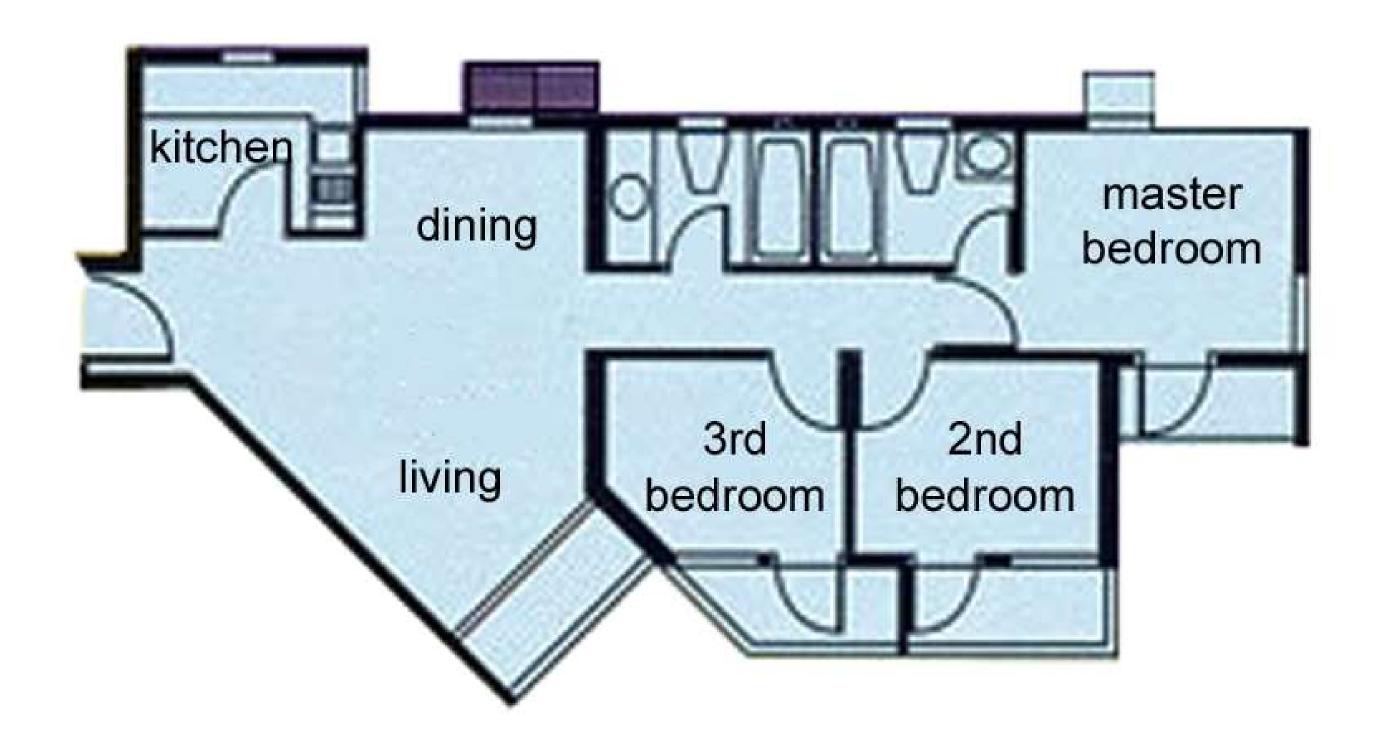

### **Exercise: Reading floorplans**

1. Study the floorplans provided

2. State the good and bad points of each floorplan

### **Case study: Petit Jervois**