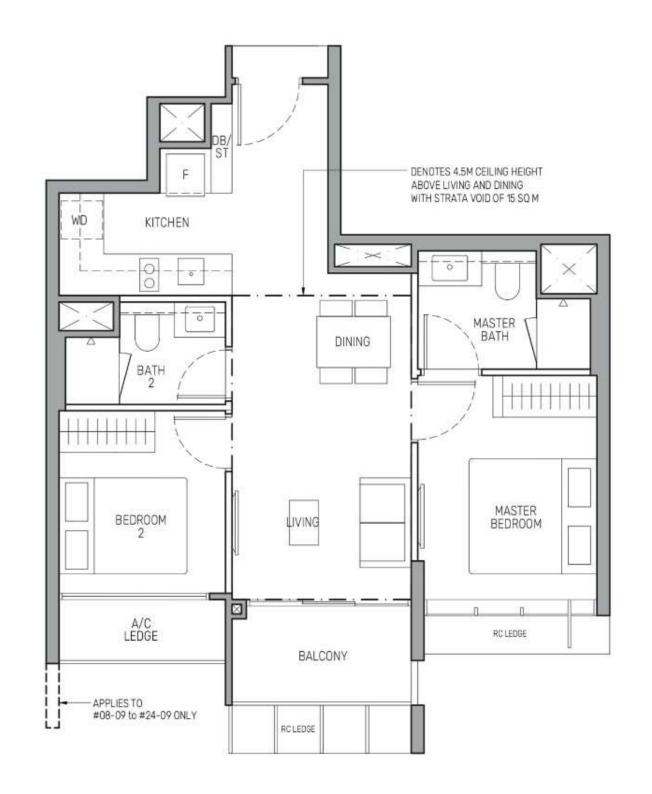

floor



#### Kitchen

- No electricity pylon outside kitchen
- No toilet above the kitchen
- No door behind food preparation table
- Stove backed by a wall, not in the middle of kitchen
- Stove not share a wall with, below or face the toilet
- Stove not in a dead corner, no beam above it
- Stove not next to the sink (separate fire and water)
- Store all knives, scissors, cutleries, tableware and cookware



### **Exercise: Reading floorplans**

1. Study the floorplans provided

2. State the good and bad points of each floorplan

### **Case study: Petit Jervois**













### Case study: DUO Residences (1-bedroom, 1+1 study)







### Case study: DUO Residences (2-bedroom)





### Case study: PineTree Hill (3-bedroom)



Property Club Singapore © 2023

### **Case study: The Myst**





Property Club Singapore © 2023

### Case study: Caribbean At Keppel Bay (2-bedroom)



Case study: Caribbean At Keppel Bay (3-bedroom)





- Ancient Chinese culture with both art and science
- Environment, architecture and interior design
- Qi (气) from heaven, earth and buildings
- Harness Sheng Qi (生气) and avoid Sha Qi (煞气)
- Harmony between nature and human for health and fortune

葬者乘生氣也。氣乘風則散,界水則止。 古人聚之使不散,行之使之有止,故謂之風水。

- 郭璞《葬經》

Qi is dispersed by the wind and collected at the boundaries of water

#### **HERS**

**H** ouse

**E** nvironment

R esident

S chedule





#### Schedule

20 years = 1 cycle

Period 7 1984 – 2003

Period 8 2004 – 2023

Period 9 2024 – 2043

When the period changes, the stars change. No house can be auspicious or inauspicious forever.

## Exterior – good