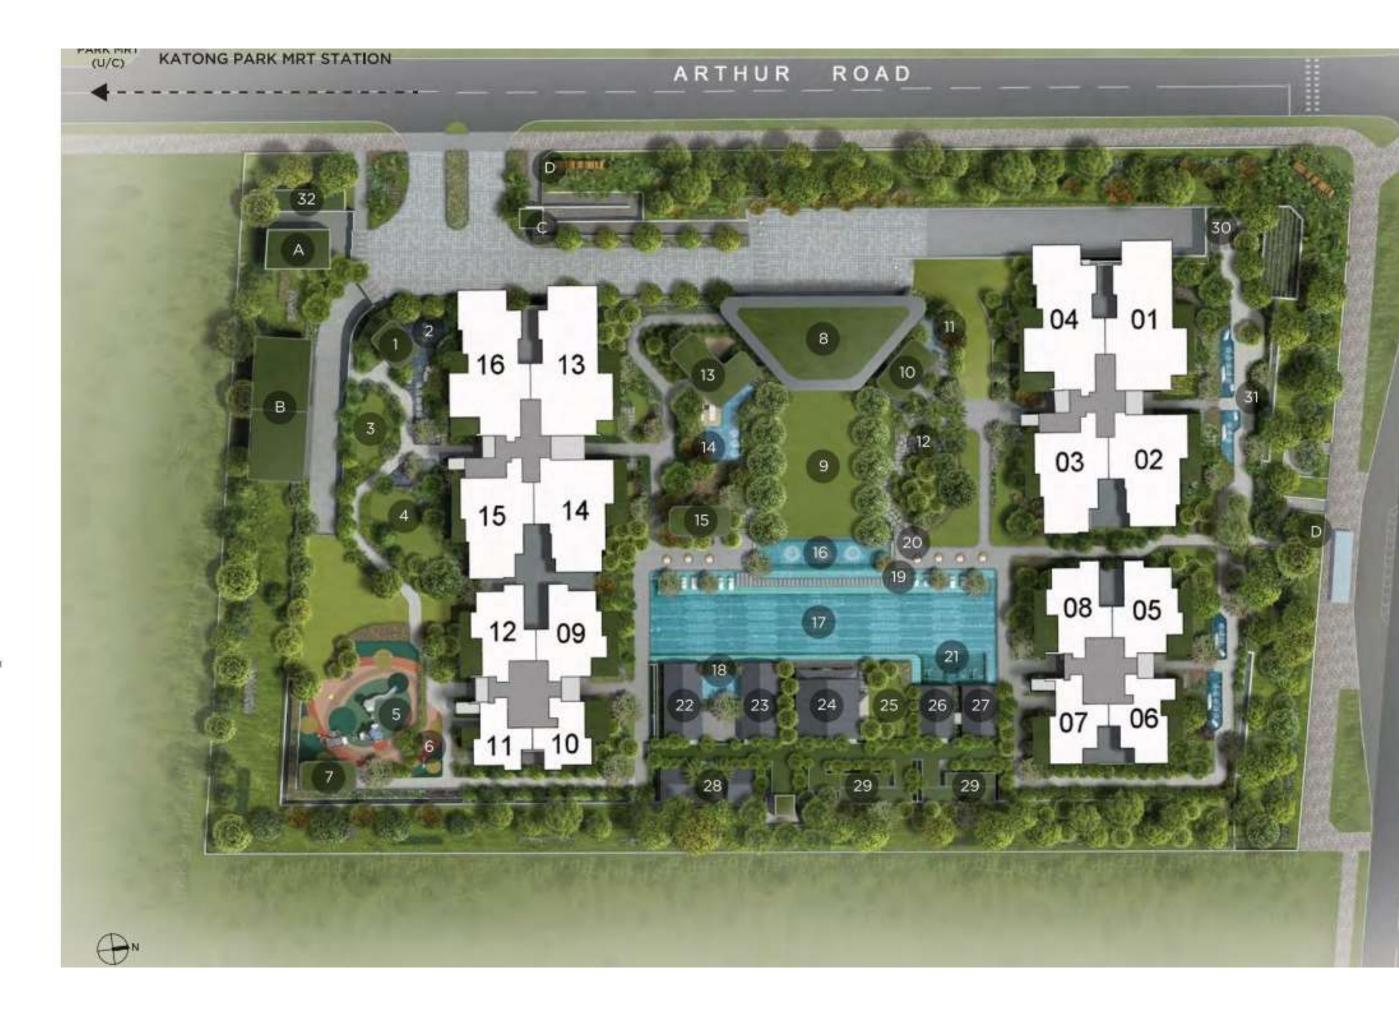

#### LIV...MB SITE PLAN

- 1 The Garden Pavilion 1
- 2 The Pond
- 3 The Green
- 4 The Courtyard
- 5 The Playground
- 6 The Fitness Yard
- 7 The Garden Pavilion 2
- 8 The Forecourt
- 9 The Mountbatten Lawn
- 10 The Rainforest Villa
- 11 The Rainforest Jacuzzi
- 12 The Hammock Grove
- 13 The Beach Villa
- 14 The Wading Pool
- 15 The Garden Villa
- 16 The Play Pool
- 17 The Main Pool
- 18 The Jacuzzi Pool
- 19 The Water Beds
- 20 The Sun Deck
- 21 The Water Gym
- 22 The Dining Hall 1
- 23 The Dining Hall 2
- 24 The Mountbatten Hall
- 25 The Green Lawn
- 26 The Outdoor Gymnasium
- 27 The Indoor Gymnasium
- 28 The Grill
- 29 The Changing Room
- 30 The Open Yard
- 31 The Garden Trail
- 32 The Bicycle Yard

#### A The Bin Centre

- B The Substation
- C The Guard House
- D The Side Entrance

| Layout              | B1 | B2 | В3             | B4         |
|---------------------|----|----|----------------|------------|
| 2-Bedroom           | 7  |    |                |            |
| 2-Bedroom<br>Deluxe |    |    | <b>33</b> , 12 | <b>5</b> 9 |

| Layout              | <b>C1</b> | C2             | <b>C</b> 3  | <b>C4</b>             | <b>C5</b>                 |
|---------------------|-----------|----------------|-------------|-----------------------|---------------------------|
| 3-Bedroom           | 3, 15     | 1 (up to 10/F) |             |                       |                           |
| 3-Bedroom<br>Deluxe |           |                | <b>2</b> 14 | <b>4</b> (up to 12/F) | (up to 12/F) (up to 10/F) |