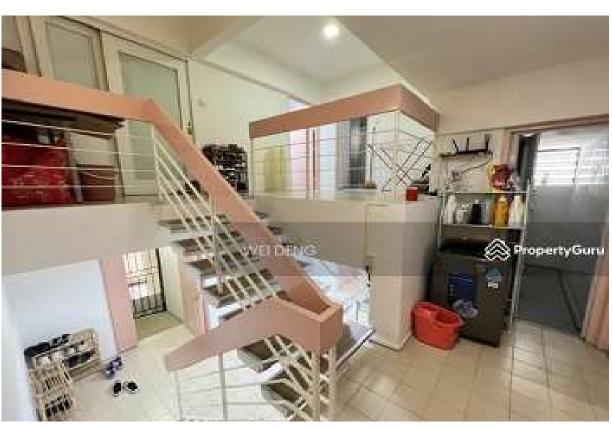

# MAKING DOLLARS & SENSE OF VOID AREAS IN A STRATA DEVELOPMENT

Buying a home is probably the biggest financial commitment for most of us. But do you know whether the property you are buying includes a Void Area?

#### WHAT IS VOID AREA?

A Void Area refers to the empty space above the floor in a strata unit but the area is included in the total saleable floor area of the strata unit. It is usually found in a property with a very high ceiling. The detailed breakdown of a strata unit's floor area is available in the Sale and Purchase (S&P) agreement. Some examples of Void Areas are void over staircase, or a double-volume living room within a maisonette.

See Graphic Illustration.