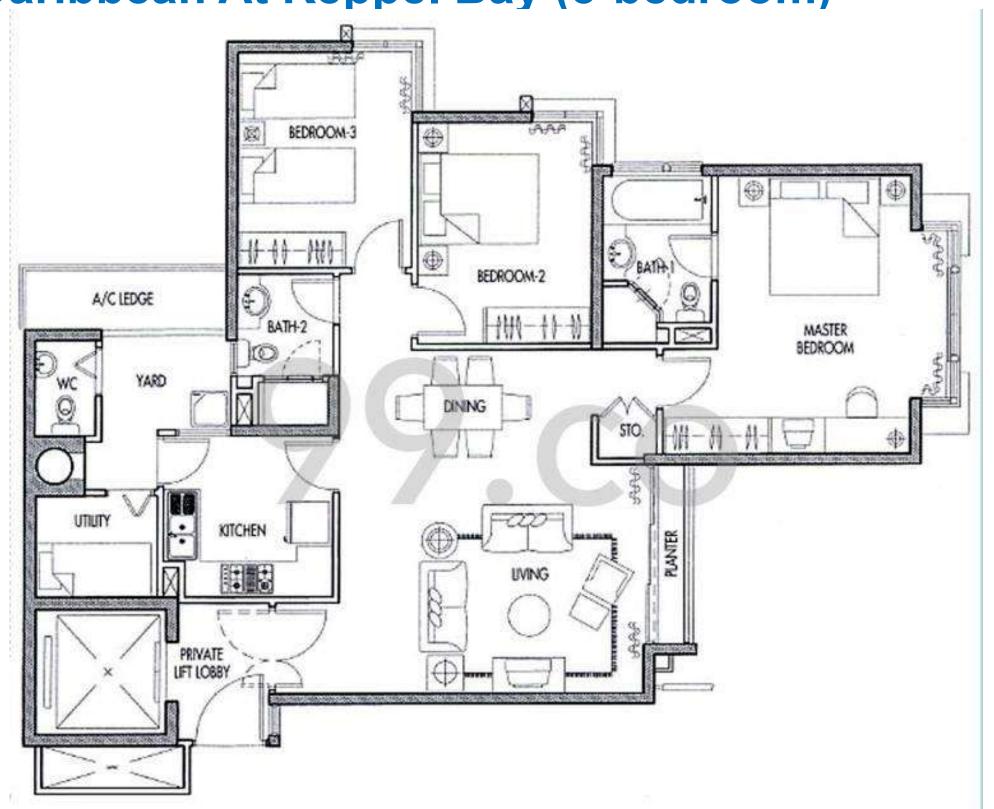

### Case study: Caribbean At Keppel Bay (2-bedroom)

Case study: Caribbean At Keppel Bay (3-bedroom)

- Ancient Chinese culture with both art and science
- Environment, architecture and interior design
- Qi (气) from heaven, earth and buildings
- Harness Sheng Qi (生气) and avoid Sha Qi (煞气)
- Harmony between nature and human for health and fortune