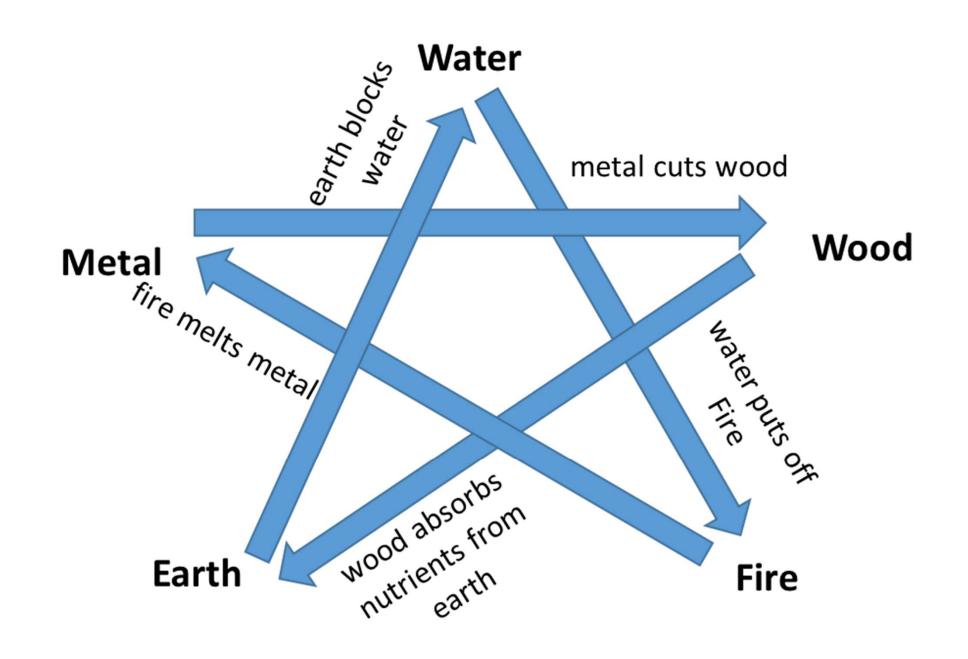

1   | Kan (坎)  | Ν         | middle son             | ear, blood, kidney            |
| 2   | Kun (坤)  | SW        | mother                 | adbomen, stomach              |
| 3   | Zhen (震) | Ε         | eldest son             | foot liver, hair, voice       |
| 4   | Xun (巽)  | SE        | eldest daughter        | thigh, intestine              |
| 6   | Qian (乾) | NW        | father, adult, elderly | head, bone, lung              |
| 7   | Dui (兑)  | W         | youngest daughter      | tongue, mouth, throat, lung   |
| 8   | Gen (艮)  | NE        | youngest son, children | finger, toe, bone, nose, back |
| 9   | Li (离)   | S         | middle daughter        | eye, heart                    |

### The five elements – production cycle (五行)



### The five elements – destructive cycle (五行)



#### The five elements

| Element                       | Metal                                                 | Wood                      | Water                        | Fire                          | Earth                      |
|-------------------------------|-------------------------------------------------------|---------------------------|------------------------------|-------------------------------|----------------------------|
| Color                         | metallic                                              | green                     | black<br>dark blue           | red                           | yellow, brown              |
| Color of Producing<br>Element | silver<br>gold yellow                                 | black<br>dark blue        | metallic silver<br>gold