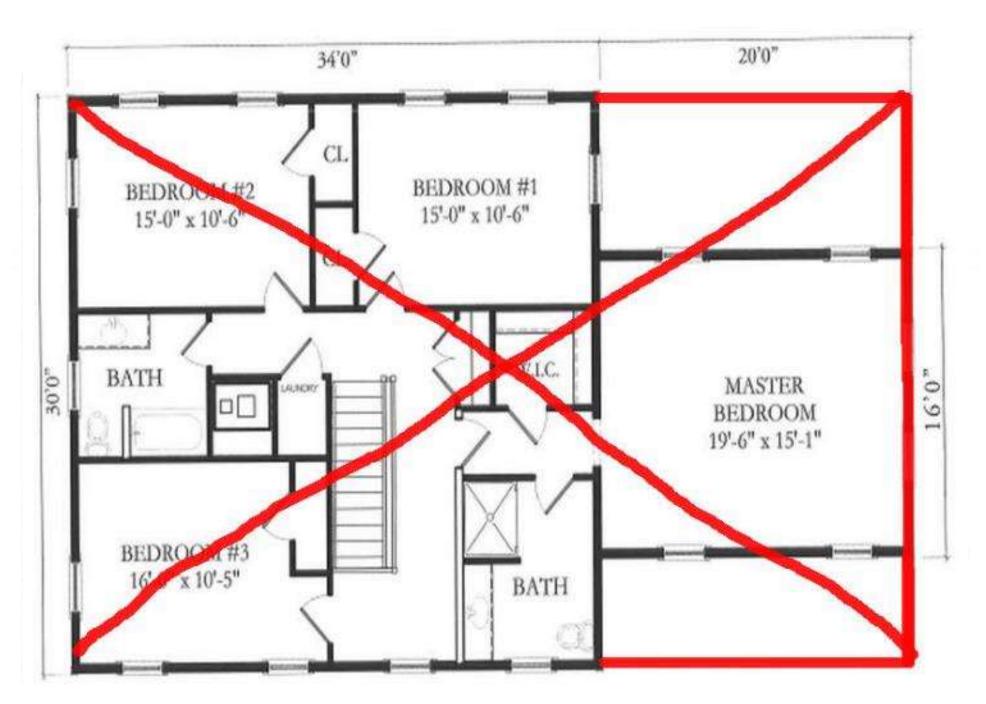

# **Exercise: Finding the centre point**

1. Study the floorplans given

2. Fill up the missing sections and cut out the protruding sections to make a square/rectangular shape

3. Find the centre point of the floor plans