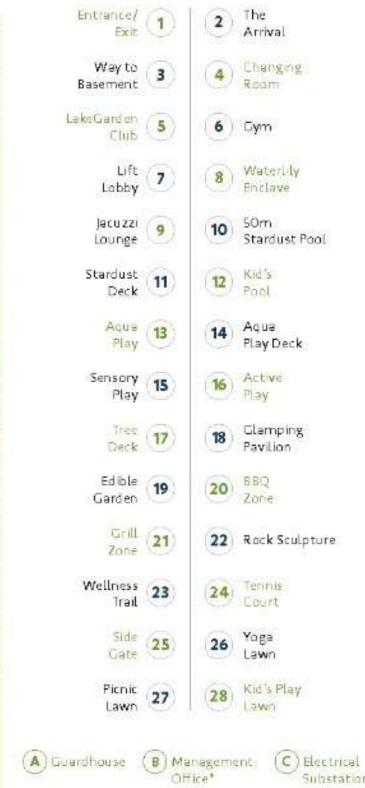

#### SITE PLAN

#### ARRIVAL SANCTUARY

- Welcome Boulevard
- Arrival Court
- Sculptural Courtyard
- Grand Plaza
- Grand Drop-off
- Residential Services Counter
- 7 Water Cascades

#### **GRAND SANCTUARY**

- Grand Water Courtyard
- Grand Lawn
- 10 Swing Garden
- 11 Serenity Deck
- 12 Serenity Sunken Lounge

#### GRAND CLUB

- 13 Social Lounge
- 14 Function Roam (2<sup>rd</sup> Storey)
- 15 Outdoor Deck (2" Storey)

#### TRANQUIL SANCTUARY

- 16 Forest Lounge
- 17 Tranquil Pavilion
- 18 Relaxation Pavilion
- 19 Jogging Trail
- 20 Tranquil Lawn
- 21 Pets Lawn

#### LUSH SANCTUARY

- 22 Lush Sunken Lounge
- 23 Jet Pool
- 24 Kids Pool
- 25 Family Pool
- 26 Family Pool Deck
- 27 50m Infinity Pool
- 28 Gymnasium
- 29 Changing Room (with Steam Room)
- 30 Relaxation Pool Deck
- 31 Spa Alcove
- 32 Chill-out Lounge

#### LUSH CLUB

- 33 Private Dining
- 34 Entertainment Room
- 35 Co-working Lounge

#### SOCIAL SANCTUARY

- 36. Social Lawn
- 37 BBQ Pavilion
- 38 Sensory Garden
- 39 Wellness Lawn
- Outdoor Fitness
- 41 Forest Adventure
- 42 Lookout Lounge
- 43 Tennis Court (Basement 1)

ROAD

BUKIT

UPPER

- Forest Pavilion (2" Storey)
- 45 Party Pavilion (2nd Storey)
- 46 Social Pavilion (2<sup>nd</sup> Storey)
- 47 Treetop Walk (2<sup>rd</sup> Storey)

#### ANCILLARY

- Guardhouse
- Substation (Basement 1)
- Bin Centre (Basement 1)
- Ventilation Shaft
- Genset
- Entrance to Basement Carpark
- CD Water Tank (Roof)

- 2-Bedroom + Study
- 3-Bedroom

3-Bedroom Premium