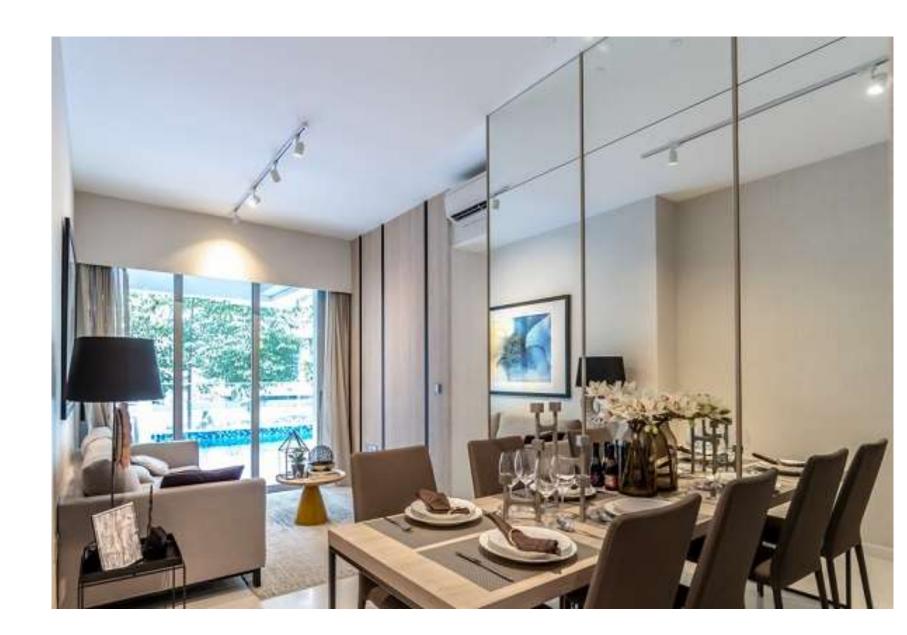

# 3 sugarcoating layers in showflats

Top: Create the ambience

Middle: Make it spacious

Base: Re-define the size