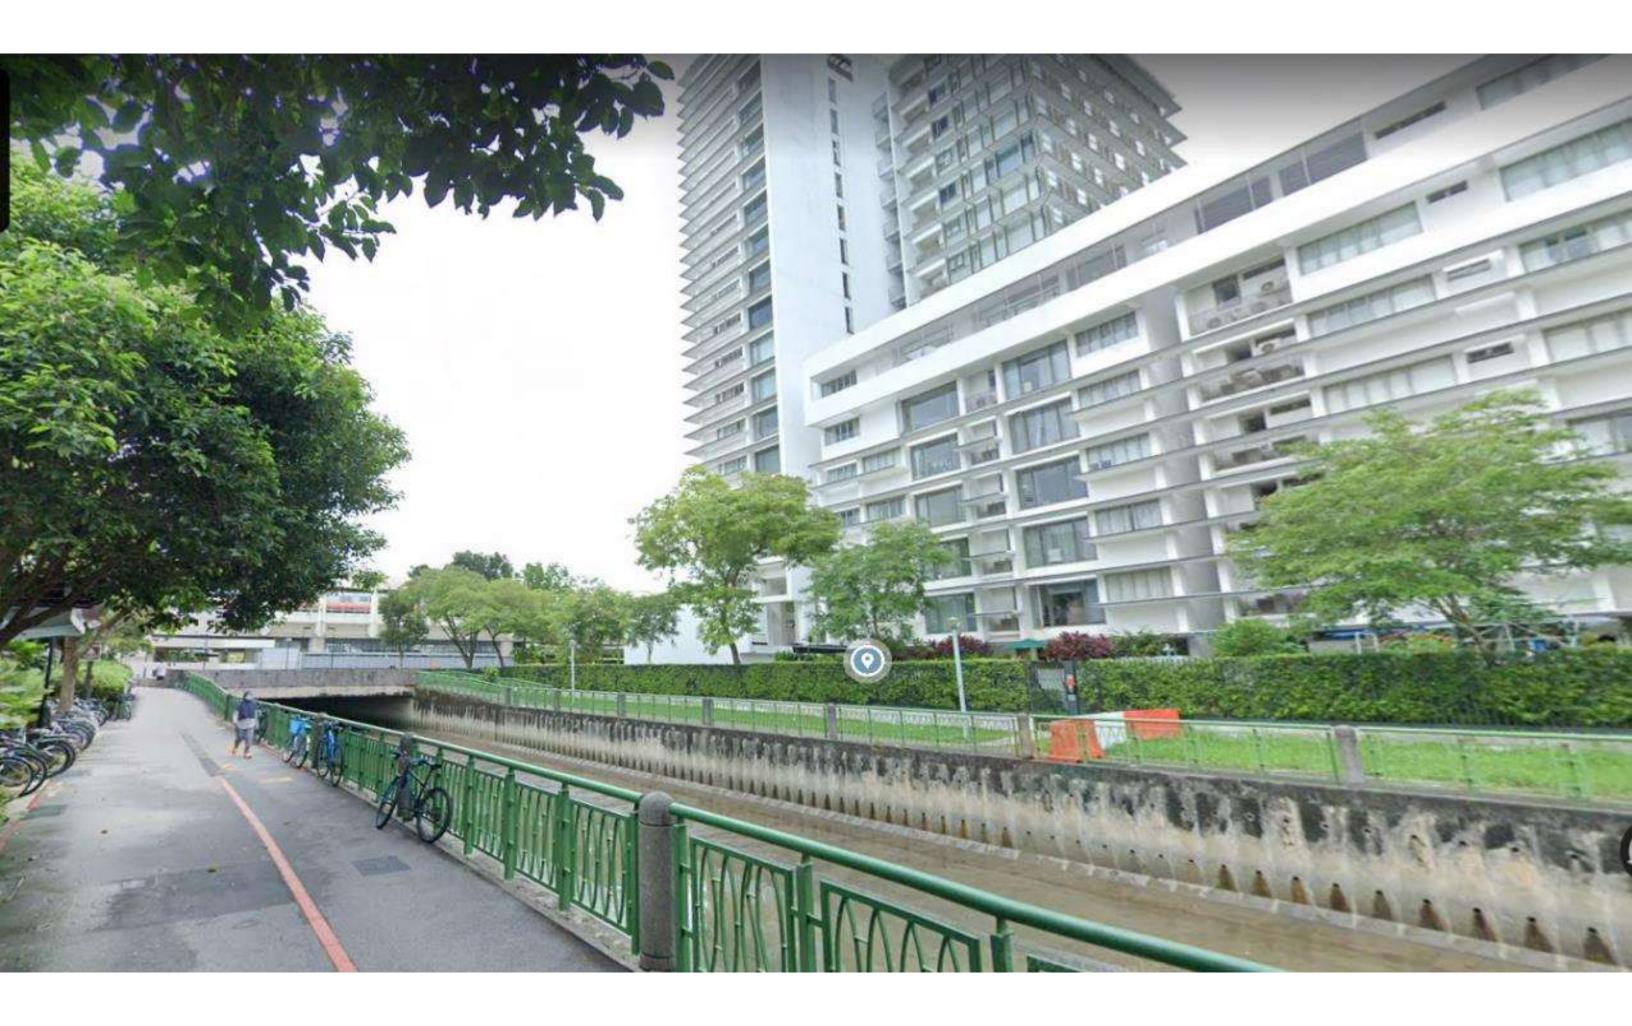

- Curved rather than straight driveways
- Units on the mid floors





Property Club Singapore © 2023







### Exterior – bad fengshui: undesirable places

- Hospital
- Government Institutions
- Police/Fire Station/Army Camp, Prison
- Temple/Church
- School
- Power station, electricity pylon, mobile phone tower
- Airport, bus interchange, highway, train track
- Tomb, cemetery, funeral home
- Rubbish dump, garbage/refuse collection point
- Public toilet, slaughterhouse, abandoned house
- Petrol station

### Dead End Alley (无尾巷)



# **T-junction**





Y-junction and Scissors Sha (剪刀煞)



Reversed Bow Sha (反弓煞)

/Blade Sha (镰刀煞)



### Flame Sha (火形煞)





Coffin Sha (棺材煞)





Heaven's Kill Sha (天斩煞) or Wall Blade





#### Reflection Sha (反光煞)





Adjacent canal/ditch/gutter (割脚水)





# Piercing Sky Sha

(冲天煞)

Wind Sha (风煞)



# House Corner Sha (屋角煞)



# Roof Ridge Sha (屋脊煞)



# Centipede Sha (蜈蚣煞)



# Railway Sha (地底穿心煞)









#### **Group Discussion: Pick the best house**

1. Study the map, environment, sitemap and house architecture

2. Prioritize your choice of preferable houses. State your reasons





#### **Exercise: My Favourable Direction**

Find your favorable directions according to your Gua number and the five elements



#### **Gua Number**

1. Add the two digits of birth year until a single digit.

e.g. Born in 1969 
$$6+9=15$$
  $1+5=6$ 

2. Male = 
$$10 - x$$
  
Female =  $5 + x$   
e.g. Born in 1969 Male = 4 Female =  $11, 1 + 1 = 2$ 

3. If number is 5, male is 2, female is 8.

e.g. Born in 1972 Female = 
$$5+(7+2) = 14$$
,  $1+4=5->8$ 

4. B